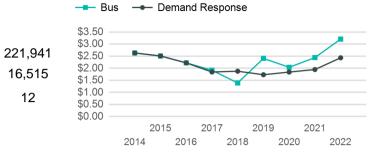

| Metrics                | Service Efficiency |                    | Service Effectiveness |             |                   |
|------------------------|--------------------|--------------------|-----------------------|-------------|-------------------|
| Mode                   | OE per VRM         | OE per VRH         | UPT per VRM           | UPT per VRH | OE per UPT        |
| Demand Response<br>Bus | \$2.43<br>\$3.21   | \$34.02<br>\$30.35 | 0.1<br>0.4            | 1.0<br>4.0  | \$33.43<br>\$7.56 |
| Total                  | \$2.50             | \$33.57            | 0.1                   | 1.4         | \$24.29           |