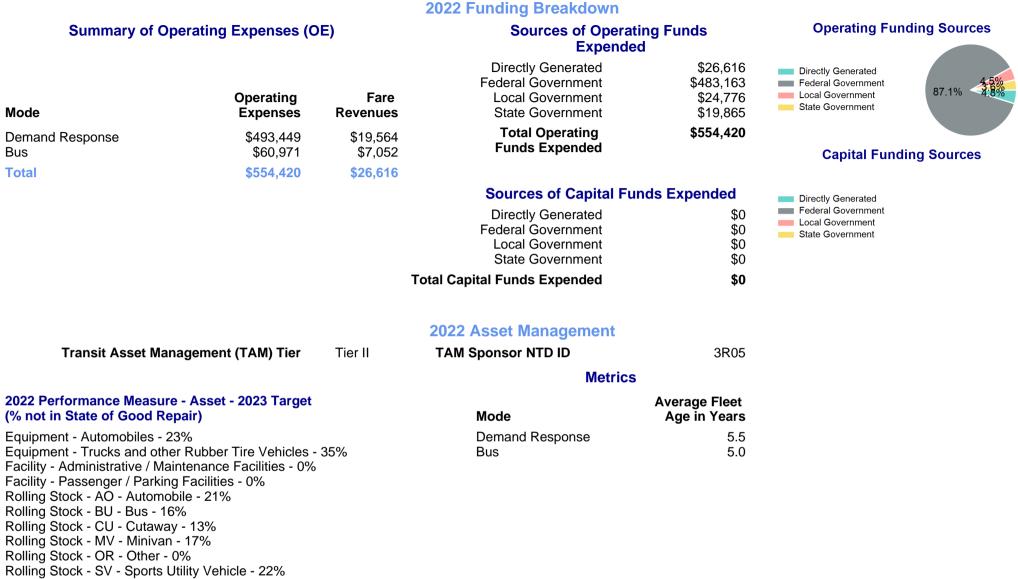

## **Modal Characteristics**

| Mode            | Annual<br>Unlinked<br>Passenger<br>Trips | Directly<br>Operated<br>VOMS | Purchased<br>Transportation<br>VOMS | Annual Vehicle<br>Revenue Miles | Annual<br>Vehicle<br>Revenue<br>Hours |
|-----------------|------------------------------------------|------------------------------|-------------------------------------|---------------------------------|---------------------------------------|
| Demand Response | 14,761                                   | 11                           | 0                                   | 202,931                         | 14,506                                |
| Bus             | 8,065                                    | 1                            | 0                                   | 19,010                          | 2,009                                 |
| Total           | 22,826                                   | 12                           | 0                                   | 221,941                         | 16,515                                |