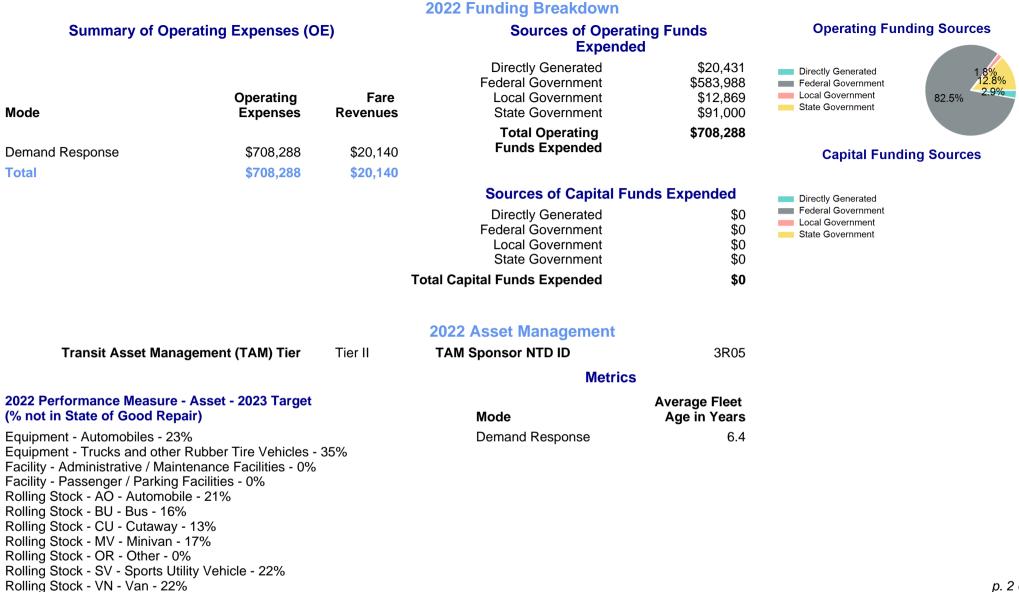

|                         | 2022 Annual Agency Profile - Little Kanawha Transit Authority (NTD ID 30162)<br>6162 S. CALHOUN HIGHWAY Website: http://www.littlekanawhabus.com/ |                              |                                     |                                             |                                       |         |                                                                  |             |                   |      |           |           |  |
|-------------------------|---------------------------------------------------------------------------------------------------------------------------------------------------|------------------------------|-------------------------------------|---------------------------------------------|---------------------------------------|---------|------------------------------------------------------------------|-------------|-------------------|------|-----------|-----------|--|
| Mailing Address:        | 6162 S. CALH<br>MOUNT ZION                                                                                                                        |                              | Υ                                   | Website: http://www.littlekanawhabus.com/   |                                       |         |                                                                  |             |                   |      |           |           |  |
|                         |                                                                                                                                                   |                              |                                     | Service Cons                                | sumed                                 |         |                                                                  |             |                   |      |           |           |  |
|                         |                                                                                                                                                   |                              | Annual Unlinked Trips (UPT)         |                                             |                                       | 31,546  | Operating Expenses per Vehicle Revenue Mile  ——— Demand Response |             |                   |      |           |           |  |
| Assets                  |                                                                                                                                                   |                              | Service Supplied                    |                                             |                                       |         | \$8.00                                                           |             |                   |      |           |           |  |
| <b>Revenue Vehicles</b> | 1                                                                                                                                                 | 4                            | Annual Vehicle Revenue Miles (VRM)  |                                             |                                       | 124,330 | \$6.00                                                           |             |                   |      |           |           |  |
| Service Vehicles        | 2                                                                                                                                                 |                              | Annual Vehicle Revenue Hours (VRH)  |                                             |                                       | 14,058  | \$4.00                                                           |             | _                 |      |           |           |  |
| Facilities              | <b>:S</b> 1                                                                                                                                       |                              |                                     | Vehicles Operated in Maximum Service (VOMS) |                                       |         | \$2.00                                                           |             |                   |      |           |           |  |
|                         |                                                                                                                                                   | Modal                        | I Characteristics                   |                                             |                                       |         | \$0.00                                                           | 2014        | 2016              | 2018 | 2020      | 2022      |  |
| Mode                    | Annual<br>Unlinked<br>Passenger<br>Trips                                                                                                          | Directly<br>Operated<br>VOMS | Purchased<br>Transportation<br>VOMS | Annual Vehicle<br>Revenue Miles             | Annual<br>Vehicle<br>Revenue<br>Hours |         | Unl                                                              | inked Pass  | enger Trij<br>Mil |      | hicle Rev | enue      |  |
| Demand Response         | 31,546                                                                                                                                            | 10                           | 0                                   | 124,330                                     | 14,058                                |         | - <b>-</b> - D                                                   | emand Respo | onse              |      |           |           |  |
| Total                   | 31,546                                                                                                                                            | 10                           | 0                                   | 124,330                                     | 14,058                                |         | 0.3<br>0.25                                                      |             |                   |      |           |           |  |
| Metrics                 | Service Efficiency                                                                                                                                |                              | Service Effectiveness               |                                             | S                                     |         | 0.2<br>0.15<br>0.1                                               |             | -                 |      |           |           |  |
| Mode                    | OE per VRM                                                                                                                                        | OE per VRH                   | UPT per VRM                         | UPT per VRH                                 | OE per UPT                            |         | 0.05 -                                                           |             |                   |      |           |           |  |
| Demand Response         | \$5.70                                                                                                                                            | \$50.38                      | 0.3                                 | 2.2                                         | \$22.45                               |         | 0 —                                                              | 2014        | 2016              | 2018 | 2020      | 2022      |  |
| Total                   | \$5.70                                                                                                                                            | \$50.38                      | 0.3                                 | 2.2                                         | \$22.45                               |         |                                                                  |             |                   |      |           | p. 1 ot 2 |  |
|                         |                                                                                                                                                   |                              |                                     |                                             |                                       |         |                                                                  |             |                   |      |           |           |  |
|                         |                                                                                                                                                   |                              |                                     |                                             |                                       |         |                                                                  |             |                   |      |           |           |  |
|                         |                                                                                                                                                   |                              |                                     |                                             |                                       |         |                                                                  |             |                   |      |           |           |  |
|                         |                                                                                                                                                   |                              |                                     |                                             |                                       |         |                                                                  |             |                   |      |           |           |  |
|                         |                                                                                                                                                   |                              |                                     |                                             |                                       |         |                                                                  |             |                   |      |           |           |  |
|                         |                                                                                                                                                   |                              |                                     |                                             |                                       |         |                                                                  |             |                   |      |           |           |  |