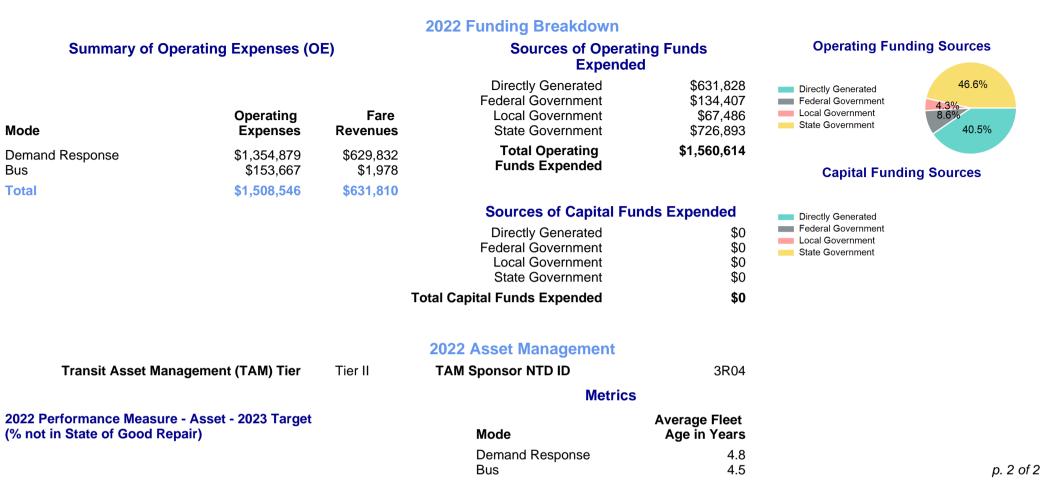

## **Modal Characteristics**

| Mode            | Annual<br>Unlinked<br>Passenger<br>Trips | Directly<br>Operated<br>VOMS | Purchased<br>Transportation<br>VOMS | Annual Vehicle<br>Revenue Miles | Annual<br>Vehicle<br>Revenue<br>Hours |  |
|-----------------|------------------------------------------|------------------------------|-------------------------------------|---------------------------------|---------------------------------------|--|
| Demand Response | 24,012                                   | 0                            | 12                                  | 245,157                         | 14,328                                |  |
| Bus             | 4,595                                    | 0                            | 2                                   | 53,669                          | 2,256                                 |  |
| Total           | 28,607                                   | 0                            | 14                                  | 298,826                         | 16,584                                |  |

| Metrics                | Service Efficiency |                    | Service Effectiveness |             |                    |  |
|------------------------|--------------------|--------------------|-----------------------|-------------|--------------------|--|
| Mode                   | OE per VRM         | OE per VRH         | UPT per VRM           | UPT per VRH | OE per UPT         |  |
| Demand Response<br>Bus | \$5.53<br>\$2.86   | \$94.56<br>\$68.11 | 0.1<br>0.1            | 1.7<br>2.0  | \$56.43<br>\$33.44 |  |
| Total                  | \$5.05             | \$90.96            | 0.1                   | 1.7         | \$52.73            |  |