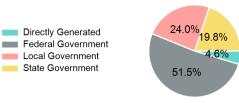

# 2022 Funding Breakdown

# **Summary of Operating Expenses (OE)**

| Total Operating Funds Expended       | \$562,568              |
|--------------------------------------|------------------------|
| Local Government<br>State Government | \$135,140<br>\$111,593 |
| Federal Government                   | \$289,900              |
| Directly Generated                   | \$25,935               |

#### **Operating Funding Sources**