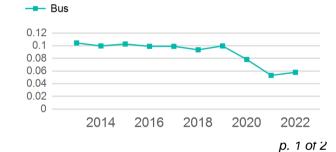

#### Unlinked Passenger Trip per Vehicle Revenue Mile

| Metrics | Service E  | Service Efficiency |             | Service Effectiveness |            |  |  |
|---------|------------|--------------------|-------------|-----------------------|------------|--|--|
| Mode    | OE per VRM | OE per VRH         | UPT per VRM | UPT per VRH           | OE per UPT |  |  |
| Bus     | \$1.36     | \$36.13            | 0.1         | 1.5                   | \$23.39    |  |  |
| Total   | \$1.36     | \$36.13            | 0.1         | 1.5                   | \$23.39    |  |  |