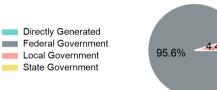

# **Sources of Capital Funds Expended**

**Sources of Operating Funds Expended** 

| Directly Generated | \$0      |
|--------------------|----------|
| Federal Government | \$73,812 |
| Local Government   | \$3,425  |
| State Government   | \$0      |
|                    |          |

# **Capital Funding Sources**

**Total Capital Funds Expended** \$77,237