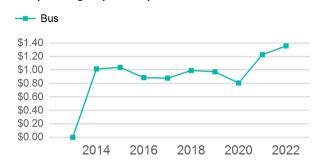

#### Operating Expenses per Vehicle Revenue Mile

| Metrics | Service E  | Service Efficiency |             | Service Effectiveness |            |  |  |
|---------|------------|--------------------|-------------|-----------------------|------------|--|--|
| Mode    | OE per VRM | OE per VRH         | UPT per VRM | UPT per VRH           | OE per UPT |  |  |
| Bus     | \$1.36     | \$36.13            | 0.1         | 1.5                   | \$23.39    |  |  |
| Total   | \$1.36     | \$36.13            | 0.1         | 1.5                   | \$23.39    |  |  |