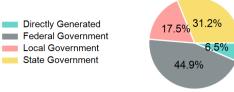

#### **Sources of Operating Funds Expended**

| \$1,746,710 |
|-------------|
| \$544,769   |
| \$305,384   |
| \$783,449   |
| \$113,108   |
|             |

# **Operating Funding Sources**