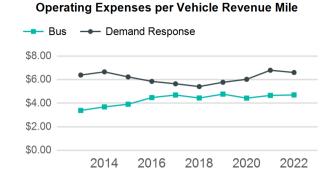

# 0.8 0.6 0.4 0.2 0 2014 2016 2018 2020 2022

Unlinked Passenger Trip per Vehicle Revenue

Mile

| Metrics                | Service E        | Efficiency         | Serv        | vice Effectivenes | SS                 |
|------------------------|------------------|--------------------|-------------|-------------------|--------------------|
| Mode                   | OE per VRM       | OE per VRH         | UPT per VRM | UPT per VRH       | OE per UPT         |
| Demand Response<br>Bus | \$6.60<br>\$4.70 | \$76.93<br>\$68.46 | 0.1<br>0.4  | 1.6<br>5.3        | \$48.98<br>\$13.03 |
| Total                  | \$5.40           | \$72.03            | 0.3         | 3.7               | \$19.45            |