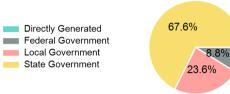

#### **Sources of Capital Funds Expended**

| \$0         |
|-------------|
| \$160,517   |
| \$428,643   |
| \$1,230,118 |
|             |

**Total Capital Funds Expended** \$1,819,278

#### **Capital Funding Sources**