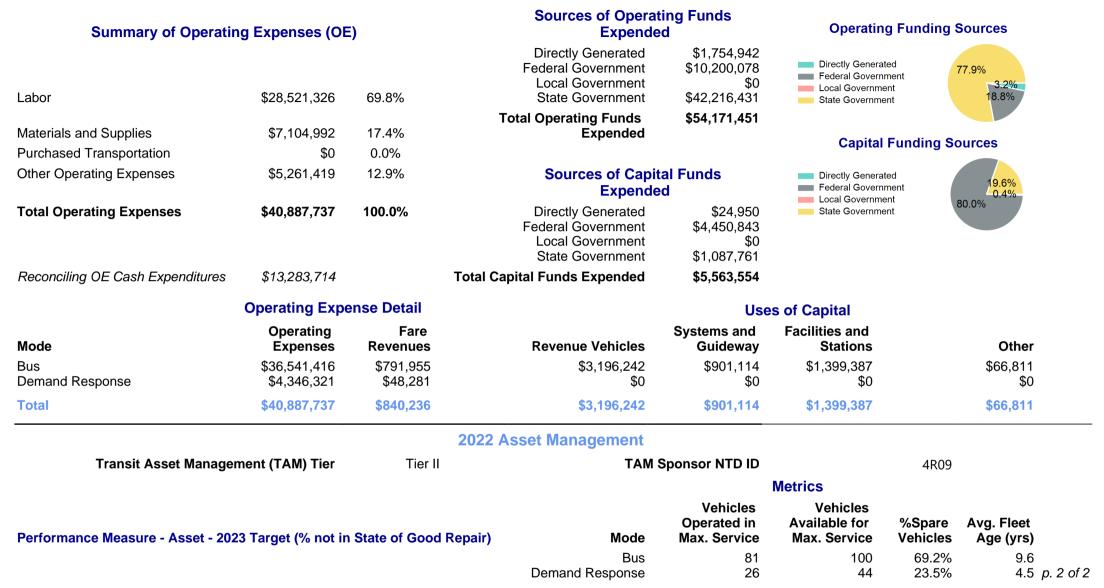

## 2022 Annual Agency Profile - Metropolitan Bus Authority (NTD ID 40086)

## 2022 Funding Breakdown