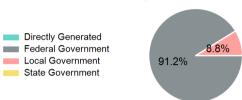

# Sources of Capital Funds Expended

| Directly Generated | \$0       |
|--------------------|-----------|
| Federal Government | \$280,000 |
| Local Government   | \$26,970  |
| State Government   | \$0       |
|                    |           |

Total Capital Funds Expended \$306,970

#### **Capital Funding Sources**