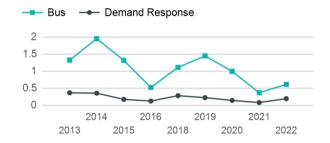

#### Unlinked Passenger Trip per Vehicle Revenue Mile

| Metrics                | Service E        | Efficiency          | Ser         | vice Effectivenes | SS                 |
|------------------------|------------------|---------------------|-------------|-------------------|--------------------|
| Mode                   | OE per VRM       | OE per VRH          | UPT per VRM | UPT per VRH       | OE per UPT         |
| Demand Response<br>Bus | \$3.99<br>\$8.67 | \$63.00<br>\$104.75 | 0.2<br>0.6  | 3.1<br>7.4        | \$20.44<br>\$14.14 |
| Total                  | \$6.73           | \$90.07             | 0.4         | 5.9               | \$15.30            |