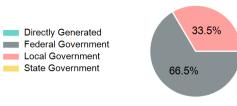

### Sources of Operating Funds Expended

| Total Operating Funds Expended       | \$691,738        |
|--------------------------------------|------------------|
| Local Government<br>State Government | \$231,830<br>\$0 |
| Federal Government                   | \$459,908        |
| Directly Generated                   | \$0              |

#### **Operating Funding Sources**