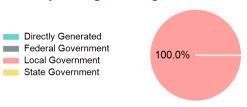

# Sources of Operating Funds Expended

| Directly Generated                | \$0      |
|-----------------------------------|----------|
| Federal Government                | \$0      |
| Local Government                  | \$86,642 |
| State Government                  | \$0      |
| Total Operating<br>Funds Expended | \$86,642 |

#### **Operating Funding Sources**

Directly Generated
Federal Government
Local Government
State Government