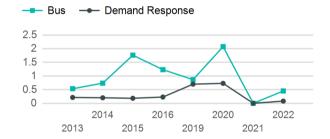

| 3,040                                 |

| Metrics                | Service Efficiency |                    | Service Effectiveness |             |                   |
|------------------------|--------------------|--------------------|-----------------------|-------------|-------------------|
| Mode                   | OE per VRM         | OE per VRH         | UPT per VRM           | UPT per VRH | OE per UPT        |
| Demand Response<br>Bus | \$1.55<br>\$2.35   | \$32.77<br>\$24.34 | 0.1<br>0.4            | 1.7<br>4.7  | \$19.35<br>\$5.22 |
| Total                  | \$1.82             | \$28.50            | 0.2                   | 3.2         | \$8.91            |

#### Operating Expenses per Vehicle Revenue Mile



# Unlinked Passenger Trip per Vehicle Revenue Mile



p. 1 of 2

## 2022 Annual Agency Profile - Municipality of Cidra (NTD ID 40124)

### 2022 Funding Breakdown

| Summary of Operating Expenses (OE) | Summar | y of O | perating | <b>Expenses</b> | (OE) |
|------------------------------------|--------|--------|----------|-----------------|------|
|------------------------------------|--------|--------|----------|-----------------|------|

Mode

Bus

**Total** 

**Demand Response** 

# Sources of Operating Funds Expended

| Directly Generated                | \$0      |
|-----------------------------------|----------|
| Federal Government                | \$0      |
| Local Government                  | \$86,642 |
| State Government                  | \$0      |
| Total Operating<br>Funds Expended | \$86,642 |

#### **Operating Funding Sourc