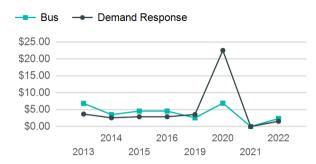

0                                   | 47,690                          | 3,040                                 |

| Metrics                | Service Efficiency |                    | Service Effectiveness |             |                   |
|------------------------|--------------------|--------------------|-----------------------|-------------|-------------------|
| Mode                   | OE per VRM         | OE per VRH         | UPT per VRM           | UPT per VRH | OE per UPT        |
| Demand Response<br>Bus | \$1.55<br>\$2.35   | \$32.77<br>\$24.34 | 0.1<br>0.4            | 1.7<br>4.7  | \$19.35<br>\$5.22 |
| Total                  | \$1.82             | \$28.50            | 0.2                   | 3.2         | \$8.91            |

#### Operating Expenses per Vehicle Revenue Mile



# Unlinked Passenger Trip per Vehicle Revenue Mile



p. 1 of 2

## 2022 Annual Agency Profile - Municipality of Cidra (NTD ID 40124)

### 2022 Funding Breakdown

| Summary of Operating Expenses (OE) | Summar | y of O | perating | <b>Expenses</b> | (OE) |
|------------------------------------|--------|--------|----------|-----------------|------|
|------------------------------------|--------|--------|----------|-----------------|------|

Mode

Bus

**Total** 

**Demand Response** 

# Sources of Operating Funds Expended

| Directly Generated                | \$0      |
|-----------------------------------|----------|
| Federal Government                | \$0      |
| Local Government                  | \$86,642 |
| State Government                  | \$0      |
| Total Operating<br>Funds