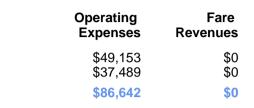

### 2022 Funding Breakdown

| Summary of Operating Expenses (OE) | Summar | y of O | perating | <b>Expenses</b> | (OE) |
|------------------------------------|--------|--------|----------|-----------------|------|
|------------------------------------|--------|--------|----------|-----------------|------|

Mode

Bus

**Total** 

**Demand Response** 

# Sources of Operating Funds Expended

| Directly Generated                | \$0      |
|-----------------------------------|----------|
| Federal Government                | \$0      |
| Local Government                  | \$86,642 |
| State Government                  | \$0      |
| Total Operating<br>Funds Expended | \$86,642 |