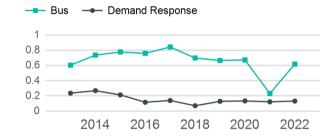

## Unlinked Passenger Trip per Vehicle Revenue Mile

p. 1 of 2

| Metrics                | Service E        | Efficiency         | Serv        | vice Effectivenes | SS                 |
|------------------------|------------------|--------------------|-------------|-------------------|--------------------|
| Mode                   | OE per VRM       | OE per VRH         | UPT per VRM | UPT per VRH       | OE per UPT         |
| Demand Response<br>Bus | \$3.10<br>\$7.16 | \$94.31<br>\$90.61 | 0.1<br>0.6  | 4.0<br>7.8        | \$23.59<br>\$11.58 |
| Total                  | \$4.43           | \$92.32            | 0.3         | 6.1               | \$15.25            |