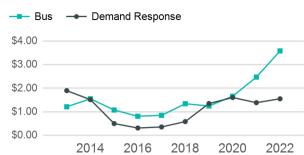

| Metrics                | Service E        | Efficiency         | Serv        | vice Effectivenes | SS                 |
|------------------------|------------------|--------------------|-------------|-------------------|--------------------|
| Mode                   | OE per VRM       | OE per VRH         | UPT per VRM | UPT per VRH       | OE per UPT         |
| Demand Response<br>Bus | \$3.10<br>\$7.16 | \$94.31<br>\$90.61 | 0.1<br>0.6  | 4.0<br>7.8        | \$23.59<br>\$11.58 |
| Total                  | \$4.43           | \$92.32            | 0.3         | 6.1               | \$15.25            |