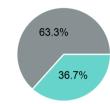

### **Capital Funding Sources**

### **Sources of Capital Funds Expended**

| Directly Generated | \$59,001  |
|--------------------|-----------|
| Federal Government | \$101,982 |
| Local Government   | \$0       |
| State Government   | \$0       |
|                    |           |

Total Capital Funds Expended \$160,983