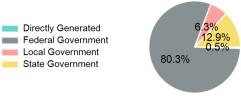

### 2022 Funding Breakdown

# Sources of Operating Funds Expended

| Funds Expended     | . , ,       |
|--------------------|-------------|
| Total Operating    | \$2,130,015 |
| State Government   | \$274,605   |
| Local Government   | \$134,512   |
| Federal Government | \$1,710,936 |
| Directly Generated | \$9,962     |