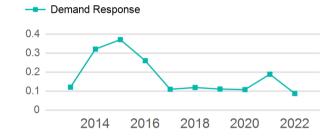

268,657                         | 12,610                                |

| Metrics         | Service E  | Service Efficiency |             | Service Effectiveness |            |  |
|-----------------|------------|--------------------|-------------|-----------------------|------------|--|
| Mode            | OE per VRM | OE per VRH         | UPT per VRM | UPT per VRH           | OE per UPT |  |
| Demand Response | \$3.65     | \$77.75            | 0.1         | 1.9                   | \$41.90    |  |
| Total           | \$3.65     | \$77.75            | 0.1         | 1.9                   | \$41.90    |  |

#### Operating Expenses per Vehicle Revenue Mile -- Demand Response \$4.00 \$3.00 \$2.00 \$1.00 \$0.00 2020 2014 2016 2018 2022

#### Unlinked Passenger Trip per Vehicle Revenue Mile



p. 1 of 2

# 2022 Annual Agency Profile - Guilford County dba Guilford County Transportation & Mobility Services (NTD ID 40133)



**Demand Response** 

3.9

p. 2 of 2