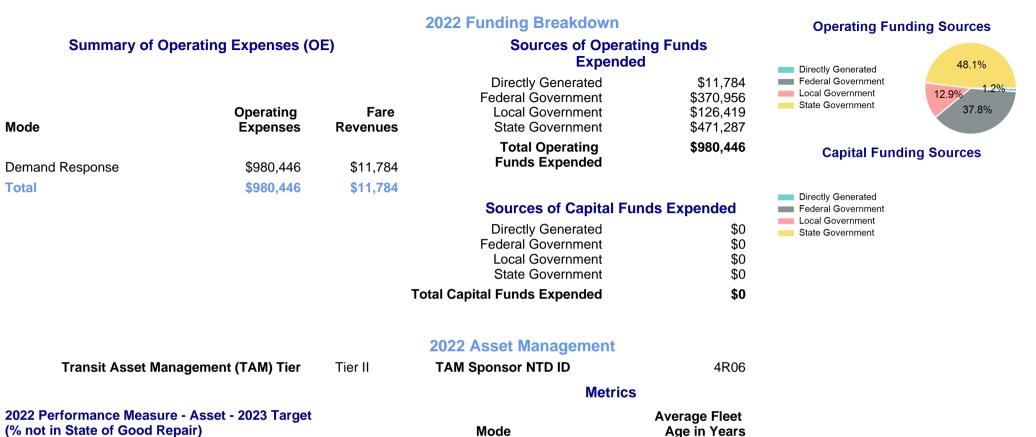

### **Modal Characteristics**

| Mode            | Annual<br>Unlinked<br>Passenger<br>Trips | Directly<br>Operated<br>VOMS | Purchased<br>Transportation<br>VOMS | Annual Vehicle<br>Revenue Miles | Annual<br>Vehicle<br>Revenue<br>Hours |
|-----------------|------------------------------------------|------------------------------|-------------------------------------|---------------------------------|---------------------------------------|
| Demand Response | 23,399                                   | 21                           | 0                                   | 268,657                         | 12,610                                |
| Total           | 23,399                                   | 21                           | 0                                   | 268,657                         | 12,610                                |

| Metrics         | Service E  | Service Efficiency |             | Service Effectiveness |            |  |
|-----------------|------------|--------------------|-------------|-----------------------|------------|--|
| Mode            | OE per VRM | OE per VRH         | UPT per VRM | UPT per VRH           | OE per UPT |  |
| Demand Response | \$3.65     | \$77.75            | 0.1         | 1.9                   | \$41.90    |  |
| Total           | \$3.65     | \$77.75            | 0.1         | 1.9                   | \$41.90    |  |