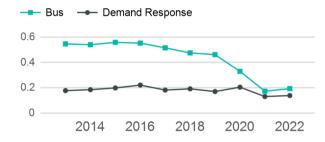

## Unlinked Passenger Trip per Vehicle Revenue Mile

| Metrics                | Service Efficiency |                    | Service Effectiveness |             |                    |
|------------------------|--------------------|--------------------|-----------------------|-------------|--------------------|
| Mode                   | OE per VRM         | OE per VRH         | UPT per VRM           | UPT per VRH | OE per UPT         |
| Demand Response<br>Bus | \$5.58<br>\$2.74   | \$64.56<br>\$49.61 | 0.1<br>0.2            | 1.6<br>3.5  | \$40.34<br>\$14.24 |
| Total                  | \$3.59             | \$55.58            | 0.2                   | 2.7         | \$20.35            |