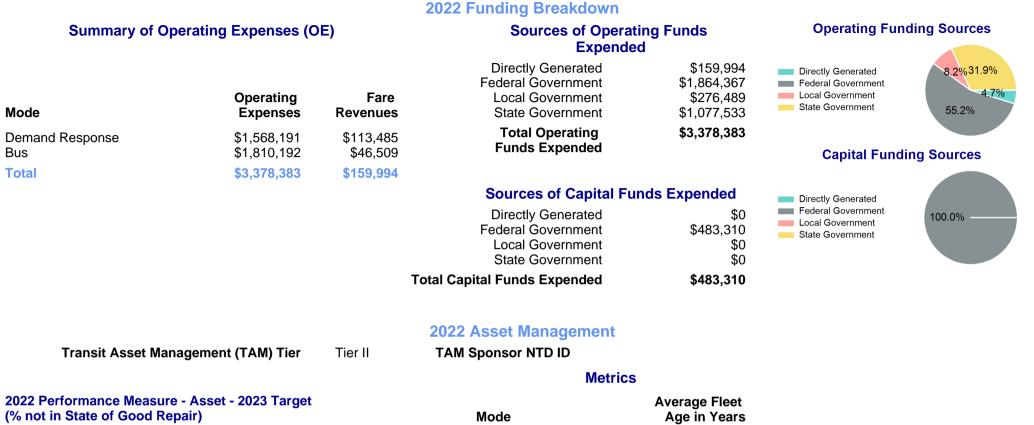

## Modal Characteristics

| Mode                   | Annual<br>Unlinked<br>Passenger<br>Trips | Directly<br>Operated<br>VOMS | Purchased<br>Transportation<br>VOMS | Annual Vehicle<br>Revenue Miles | Annual<br>Vehicle<br>Revenue<br>Hours |
|------------------------|------------------------------------------|------------------------------|-------------------------------------|---------------------------------|---------------------------------------|
| Demand Response<br>Bus | 38,874<br>127,131                        | 20<br>9                      | 0<br>0                              | 281,169<br>659,686              | 24,290<br>36,492                      |
| Total                  | 166,005                                  | 29                           | 0                                   | 940,855                         | 60,782                                |