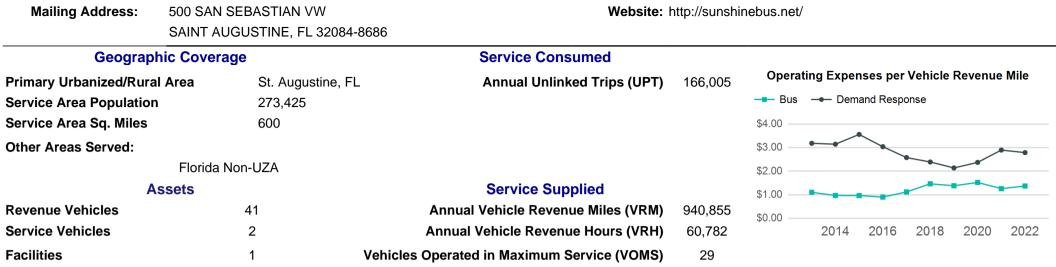

| Metrics                | Service Efficiency |                    | Service Effectiveness |             |                    |
|------------------------|--------------------|--------------------|-----------------------|-------------|--------------------|
| Mode                   | OE per VRM         | OE per VRH         | UPT per VRM           | UPT per VRH | OE per UPT         |
| Demand Response<br>Bus | \$5.58<br>\$2.74   | \$64.56<br>\$49.61 | 0.1<br>0.2            | 1.6<br>3.5  | \$40.34<br>\$14.24 |
| Total                  | \$3.59             | \$55.58            | 0.2                   | 2.7         | \$20.35            |