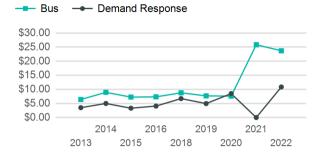

## Unlinked Passenger Trip per Vehicle Revenue Mile

---- Bus ---- Demand Response

p. 1 of 2