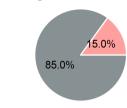

## **Sources of Operating Funds Expended**

| Total Operating Funds Expended | \$314,709 |
|--------------------------------|-----------|
| State Government               | \$0       |
| Local Government               | \$47,135  |
| Federal Government             | \$267,574 |
| Directly Generated             | \$0       |

### **Operating Funding Sources**

Directly Generated

Directly Generated

Local Government State Government

Federal Government Local Government

State Government