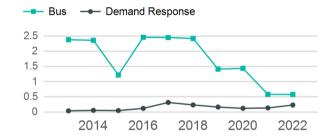

| Metrics                | Service E        | Efficiency         | Ser         | vice Effectivenes | SS                |
|------------------------|------------------|--------------------|-------------|-------------------|-------------------|
| Mode                   | OE per VRM       | OE per VRH         | UPT per VRM | UPT per VRH       | OE per UPT        |
| Demand Response<br>Bus | \$6.07<br>\$3.87 | \$40.13<br>\$33.71 | 0.2<br>0.6  | 1.5<br>5.0        | \$26.19<br>\$6.68 |
| Total                  | \$4.39           | \$35.56            | 0.5         | 4.0               | \$8.82            |

#### Operating Expenses per Vehicle Revenue Mile ■ Bus ■ Demand Response \$20.00 \$15.00 \$10.00 \$5.00 \$0.00 2014 2016 2018 2020 2022

#### Unlinked Passenger Trip per Vehicle Revenue Mile



p. 1 of 2

# 2022 Annual Agency Profile - Municipality of Juncos (NTD ID 40165)

## 2022 Funding Breakdown

## **Summary of Operating Expenses (OE)**

| Mode                   | Operating<br>Expenses  | Fare<br>Revenues |
|------------------------|------------------------|------------------|
| Demand Response<br>Bus | \$102,343<br>\$212,366 | \$0<br>\$0       |
| Total                  | \$314,709              | \$0              |

## **Sources of Operating Funds Expended**

| Total Operating Funds Expended | \$314,709 |
|--------------------------------|-----------|
| State Government               | \$0       |
| Local Government               | \$47,135  |
| Federal Government             | \$267,574 |
| Directly Generated             | \$0       |

### **Operating Funding Sources**