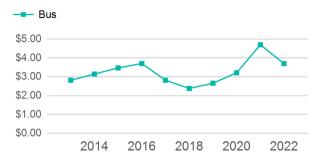

| Metrics | Service E  | Service Efficiency |             | Service Effectiveness |            |  |  |
|---------|------------|--------------------|-------------|-----------------------|------------|--|--|
| Mode    | OE per VRM | OE per VRH         | UPT per VRM | UPT per VRH           | OE per UPT |  |  |
| Bus     | \$3.70     | \$54.95            | 0.3         | 4.6                   | \$12.04    |  |  |
| Total   | \$3.70     | \$54.95            | 0.3         | 4.6                   | \$12.04    |  |  |