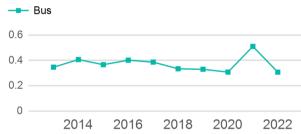

| Metrics | Service E  | Service Efficiency |             | Service Effectiveness |            |  |  |
|---------|------------|--------------------|-------------|-----------------------|------------|--|--|
| Mode    | OE per VRM | OE per VRH         | UPT per VRM | UPT per VRH           | OE per UPT |  |  |
| Bus     | \$3.70     | \$54.95            | 0.3         | 4.6                   | \$12.04    |  |  |
| Total   | \$3.70     | \$54.95            | 0.3         | 4.6                   | \$12.04    |  |  |