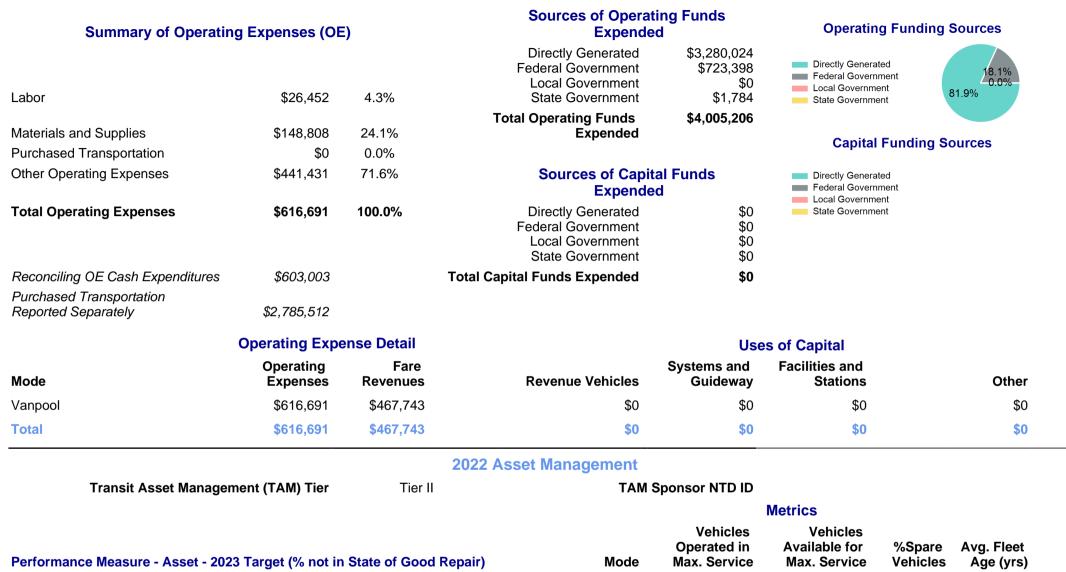

## 2022 Funding Breakdown

Vanpool

38

77

102.6%

5.5 p. 2 of 2

Rolling Stock - MV - Minivan - 25%; Rolling Stock - VN - Van - 25%