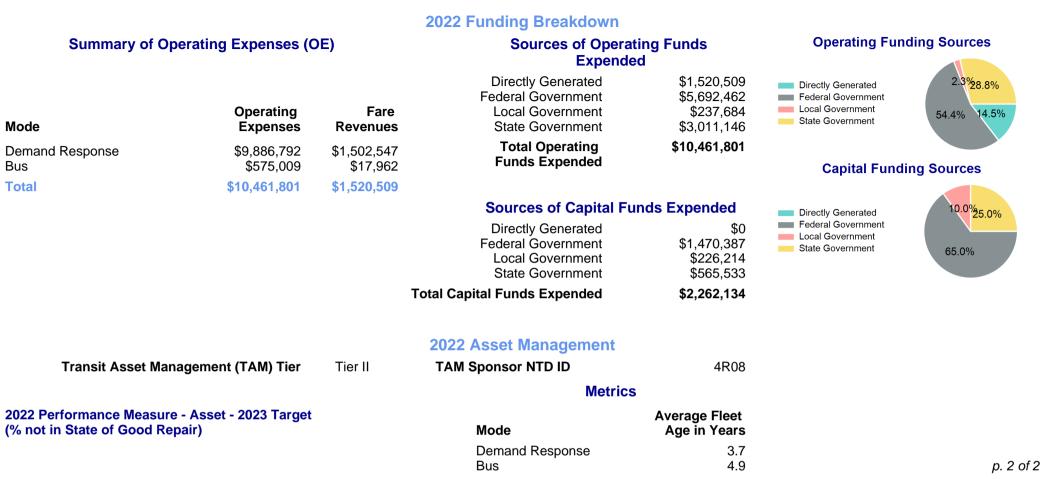

## **Modal Characteristics**

| Mode                   | Annual<br>Unlinked<br>Passenger<br>Trips | Directly<br>Operated<br>VOMS | Purchased<br>Transportation<br>VOMS | Annual Vehicle<br>Revenue Miles | Annual<br>Vehicle<br>Revenue<br>Hours |  |
|------------------------|------------------------------------------|------------------------------|-------------------------------------|---------------------------------|---------------------------------------|--|
| Demand Response<br>Bus | 207,621<br>29,197                        | 66<br>5                      | 0<br>0                              | 3,058,193<br>421,265            | 156,223<br>13,027                     |  |
| Total                  | 236,818                                  | 71                           | 0                                   | 3,479,458                       | 169,250                               |  |

| Metrics                | Service Efficiency |                    | Service Effectiveness |             |                    |  |
|------------------------|--------------------|--------------------|-----------------------|-------------|--------------------|--|
| Mode                   | OE per VRM         | OE per VRH         | UPT per VRM           | UPT per VRH | OE per UPT         |  |
| Demand Response<br>Bus | \$3.23<br>\$1.36   | \$63.29<br>\$44.14 | 0.1<br>0.1            | 1.3<br>2.2  | \$47.62<br>\$19.69 |  |
| Total                  | \$3.01             | \$61.81            | 0.1                   | 1.4         | \$44.18            |  |