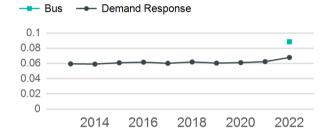

## Unlinked Passenger Trip per Vehicle Revenue Mile

| Metrics                | Service Efficiency |                    | Service Effectiveness |             |                    |  |
|------------------------|--------------------|--------------------|-----------------------|-------------|--------------------|--|
| Mode                   | OE per VRM         | OE per VRH         | UPT per VRM           | UPT per VRH | OE per UPT         |  |
| Demand Response<br>Bus | \$3.23<br>\$1.36   | \$63.29<br>\$44.14 | 0.1<br>0.1            | 1.3<br>2.2  | \$47.62<br>\$19.69 |  |
| Total                  | \$3.01             | \$61.81            | 0.1                   | 1.4         | \$44.18            |  |