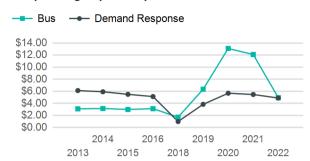

#### Operating Expenses per Vehicle Revenue Mile

| Metrics                | Service E        | Efficiency         | Serv        | vice Effectivenes | SS                |
|------------------------|------------------|--------------------|-------------|-------------------|-------------------|
| Mode                   | OE per VRM       | OE per VRH         | UPT per VRM | UPT per VRH       | OE per UPT        |
| Demand Response<br>Bus | \$4.89<br>\$4.94 | \$54.69<br>\$35.99 | 0.1<br>1.0  | 1.5<br>7.3        | \$35.52<br>\$4.92 |
| Total                  | \$4.93           | \$37.41            | 0.9         | 6.9               | \$5.44            |