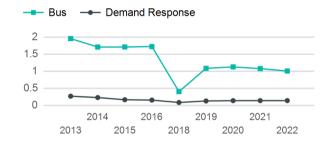

# Unlinked Passenger Trip per Vehicle Revenue Mile

p. 1 of 2

| Metrics                | Service E        | Efficiency         | Serv        | vice Effectivenes | SS                |
|------------------------|------------------|--------------------|-------------|-------------------|-------------------|
| Mode                   | OE per VRM       | OE per VRH         | UPT per VRM | UPT per VRH       | OE per UPT        |
| Demand Response<br>Bus | \$4.89<br>\$4.94 | \$54.69<br>\$35.99 | 0.1<br>1.0  | 1.5<br>7.3        | \$35.52<br>\$4.92 |
| Total                  | \$4.93           | \$37.41            | 0.9         | 6.9               | \$5.44            |