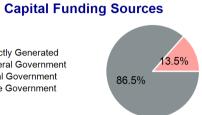

## **Sources of Capital Funds Expended**

| Directly Generated | \$0      |
|--------------------|----------|
| Federal Government | \$99,015 |
| Local Government   | \$15,440 |
| State Government   | \$0      |
|                    |          |

#### Local Government State Government

Directly Generated

Federal Government

**Total Capital Funds Expended** \$114,455