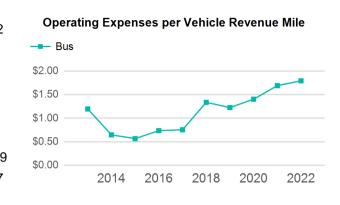

| Metrics | Service E  | Service Efficiency |             | Service Effectiveness |            |  |
|---------|------------|--------------------|-------------|-----------------------|------------|--|
| Mode    | OE per VRM | OE per VRH         | UPT per VRM | UPT per VRH           | OE per UPT |  |
| Bus     | \$3.59     | \$76.92            | 0.1         | 1.7                   | \$46.53    |  |
| Total   | \$3.59     | \$76.92            | 0.1         | 1.7                   | \$46.53    |  |