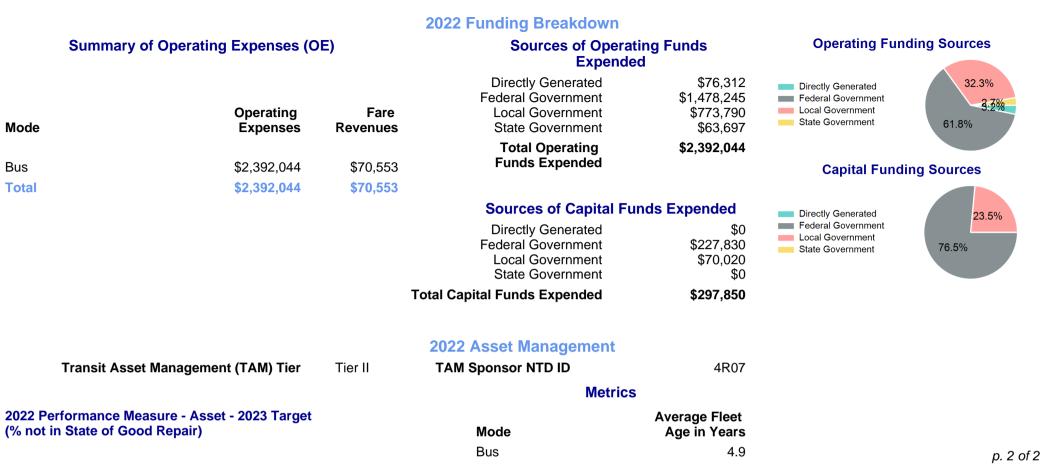

## 2022 Annual Agency Profile - Berkeley Charleston Dorchester RTMA dba TriCounty Link (NTD ID 40206)

Mailing Address: 305 HEATLEY ST

Website: http://www.ridetricountylink.com/

MONCKS CORNER, SC 29461-3720 **Service Consumed Geographic Coverage Primary Urbanized/Rural Area** Charleston, SC Annual Unlinked Trips (UPT) 51,412 **Service Area Population** 264,203 Service Area Sq. Miles 2,800 Other Areas Served: South Carolina Non-UZA **Service Supplied** Assets 29 Annual Vehicle Revenue Miles (VRM) 667,039 **Revenue Vehicles Annual Vehicle Revenue Hours (VRH)** 31,097 Service Vehicles 1 Vehicles Operated in Maximum Service (VOMS) 22 Facilities 1

## **Modal Characteristics**

| Mode  | Annual<br>Unlinked<br>Passenger<br>Trips | Directly<br>Operated<br>VOMS | Purchased<br>Transportation<br>VOMS | Annual Vehicle<br>Revenue Miles | Annual<br>Vehicle<br>Revenue<br>Hours |
|-------|------------------------------------------|------------------------------|-------------------------------------|---------------------------------|---------------------------------------|
| Bus   | 51,412                                   | 22                           | 0                                   | 667,039                         | 31,097                                |
| Total | 51,412                                   | 22                           | 0                                   | 667,039                         | 31,097                                |