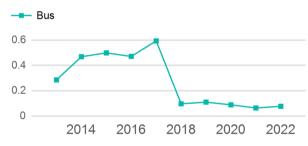

| Metrics | Service E  | Service Efficiency |             | Service Effectiveness |            |  |
|---------|------------|--------------------|-------------|-----------------------|------------|--|
| Mode    | OE per VRM | OE per VRH         | UPT per VRM | UPT per VRH           | OE per UPT |  |
| Bus     | \$3.59     | \$76.92            | 0.1         | 1.7                   | \$46.53    |  |
| Total   | \$3.59     | \$76.92            | 0.1         | 1.7                   | \$46.53    |  |