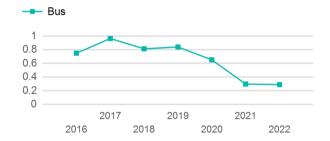

| 0                            | 6                                   | 196,887                         | 13,738                                |

| Metrics | Service E  | Service Efficiency |             | Service Effectiveness |            |  |  |
|---------|------------|--------------------|-------------|-----------------------|------------|--|--|
| Mode    | OE per VRM | OE per VRH         | UPT per VRM | UPT per VRH           | OE per UPT |  |  |
| Bus     | \$2.93     | \$42.02            | 0.3         | 4.1                   | \$10.17    |  |  |
| Total   | \$2.93     | \$42.02            | 0.3         | 4.1                   | \$10.17    |  |  |

#### Operating Expenses per Vehicle Revenue Mile



# Unlinked Passenger Trip per Vehicle Revenue Mile



p. 1 of 2

## 2022 Annual Agency Profile - Town of Davie (NTD ID 40262)

### 2022 Funding Breakdown

| Summary of Operating Expenses (OE) |                                                                |                                | Sources of Operating Funds Operating Funding Source Expended                     |                                | ding Sources                                                            |           |
|------------------------------------|----------------------------------------------------------------|--------------------------------|----------------------------------------------------------------------------------|--------------------------------|-------------------------------------------------------------------------|-----------|
| Mode