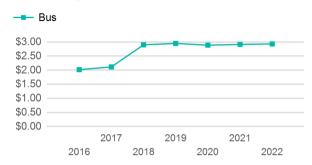

738                                |
| Total | 56,784                                   | 0                            | 6                                   | 196,887                         | 13,738                                |

| Metrics | Service E  | Service Efficiency |             | Service Effectiveness |            |  |  |
|---------|------------|--------------------|-------------|-----------------------|------------|--|--|
| Mode    | OE per VRM | OE per VRH         | UPT per VRM | UPT per VRH           | OE per UPT |  |  |
| Bus     | \$2.93     | \$42.02            | 0.3         | 4.1                   | \$10.17    |  |  |
| Total   | \$2.93     | \$42.02            | 0.3         | 4.1                   | \$10.17    |  |  |

#### Operating Expenses per Vehicle Revenue Mile



# Unlinked Passenger Trip per Vehicle Revenue Mile



p. 1 of 2

## 2022 Annual Agency Profile - Town of Davie (NTD ID 40262)

### 2022 Funding Breakdown

| Summary of Operating Expenses (OE) |                                                                |                                | Sources of Operating Funds Operating Funding Source Expended                     |                                | ding Sources                                                            |           |
|------------------------------------|----------------------------------------------------------------|--------------------------------|----------------------------------------------------------------------------------|--------------------------------|----------------------------------------------------