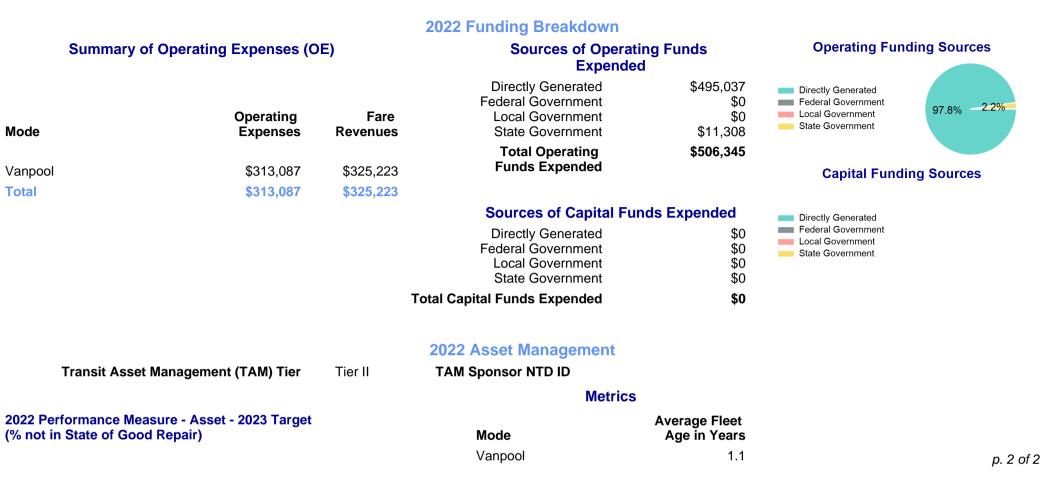

12                                  | 0                            | 28                                  | 524,680                         | 16,238                                |

| Metrics | Service Efficiency |            | Service Effectiveness |             |            |  |
|---------|--------------------|------------|-----------------------|-------------|------------|--|
| Mode    | OE per VRM         | OE per VRH | UPT per VRM           | UPT per VRH | OE per UPT |  |
| Vanpool | \$0.60             | \$19.28    | 0.6                   | 20.4        | \$0.95     |  |
| Total   | \$0.60             | \$19.28    | 0.6                   | 20.4        | \$0.95     |  |



p. 1 of 2

## 2022 Annual Agency Profile - Florida Department of Transportation, District 1 Office (NTD ID 40271)