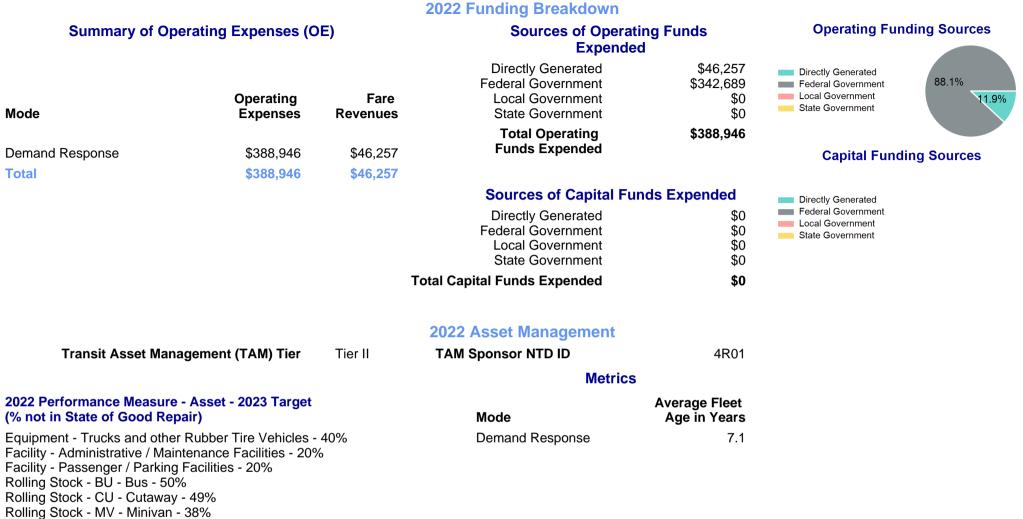

| 2022 Annual Agency Profile - Blount County Commission (NTD ID 40907) |                       |                                        |  |  |  |  |  |
|----------------------------------------------------------------------|-----------------------|----------------------------------------|--|--|--|--|--|
| Mailing Address:                                                     | 220 2ND AVE E STE 106 | Website: http://www.blountcountyal.gov |  |  |  |  |  |

| maning Address.  | ONEONTA, AL 35121-1702                   |                              |                                     |                                    |                                       | http://www.bloancountyal.gov |                                                     |  |
|------------------|------------------------------------------|------------------------------|-------------------------------------|------------------------------------|---------------------------------------|------------------------------|-----------------------------------------------------|--|
|                  |                                          |                              |                                     | Service Cons                       | umed                                  |                              |                                                     |  |
|                  |                                          |                              |                                     | Annual Unlinked Trips (UPT) 28,    |                                       |                              | Operating Expenses per Vehicle Revenue Mile         |  |
|                  |                                          |                              |                                     |                                    |                                       |                              | ─ <b>-</b> ─ Demand Response                        |  |
|                  | Assets                                   |                              |                                     | Service Sup                        | plied                                 |                              | \$3.50                                              |  |
| Revenue Vehicles | 1                                        | 0                            | Annual Vehicle Revenue Miles (V     |                                    |                                       | 165,910                      | \$3.00                                              |  |
| Service Vehicles | C                                        | )                            | Ann                                 | Annual Vehicle Revenue Hours (VRH) |                                       |                              | \$2.00                                              |  |
| Facilities       | C                                        | )                            | Vehicles Oper                       | ated in Maximum S                  | ervice (VOMS)                         | 8                            | \$1.50<br>\$1.00                                    |  |
|                  |                                          |                              |                                     |                                    |                                       |                              | \$0.50                                              |  |
|                  | Modal Characteris                        |                              |                                     | cs                                 |                                       |                              | 2014 2016 2018 2020 2022                            |  |
| Mode             | Annual<br>Unlinked<br>Passenger<br>Trips | Directly<br>Operated<br>VOMS | Purchased<br>Transportation<br>VOMS | Annual Vehicle<br>Revenue Miles    | Annual<br>Vehicle<br>Revenue<br>Hours |                              | Unlinked Passenger Trip per Vehicle Revenue<br>Mile |  |
| Demand Response  | 28,114                                   | 8                            | 0                                   | 165,910                            | 10,637                                |                              | Demand Response                                     |  |
| Total            | 28,114                                   | 8                            | 0                                   | 165,910                            | 10,637                                |                              | 0.3                                                 |  |

| Metrics         | Service E  | fficiency  | Service Effectiveness |             |            |  |
|-----------------|------------|------------|-----------------------|-------------|------------|--|
| Mode            | OE per VRM | OE per VRH | UPT per VRM           | UPT per VRH | OE per UPT |  |
| Demand Response | \$2.34     | \$36.57    | 0.2                   | 2.6         | \$13.83    |  |
| Total           | \$2.34     | \$36.57    | 0.2                   | 2.6         | \$13.83    |  |

## 2022 Annual Agency Profile - Blount County Commission (NTD ID 40907)

Rolling Stock - VN - Van - 63%

p. 2 of 2