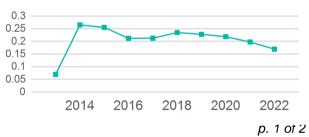

| maning Address.  | ONEONTA, AL 35121-1702                   |                              |                                     |                                    |                                       | http://www.bloancountyal.gov |                                                     |  |
|------------------|------------------------------------------|------------------------------|-------------------------------------|------------------------------------|---------------------------------------|------------------------------|-----------------------------------------------------|--|
|                  |                                          |                              |                                     | Service Cons                       | umed                                  |                              |                                                     |  |
|                  |                                          |                              |                                     | Annual Unlinked Trips (UPT) 28,    |                                       |                              | Operating Expenses per Vehicle Revenue Mile         |  |
|                  |                                          |                              |                                     |                                    |                                       |                              | ─ <b>-</b> ─ Demand Response                        |  |
|                  | Assets                                   |                              |                                     | Service Sup                        | plied                                 |                              | \$3.50                                              |  |
| Revenue Vehicles | 1                                        | 0                            | Annual Vehicle Revenue Miles (V     |                                    |                                       | 165,910                      | \$3.00                                              |  |
| Service Vehicles | C                                        | )                            | Ann                                 | Annual Vehicle Revenue Hours (VRH) |                                       |                              | \$2.00                                              |  |
| Facilities       | C                                        | )                            | Vehicles Oper                       | ated in Maximum S                  | ervice (VOMS)                         | 8                            | \$1.50<br>\$1.00                                    |  |
|                  |                                          |                              |                                     |                                    |                                       |                              | \$0.50                                              |  |
|                  | Modal Characteris                        |                              |                                     | cs                                 |                                       |                              | 2014 2016 2018 2020 2022                            |  |
| Mode             | Annual<br>Unlinked<br>Passenger<br>Trips | Directly<br>Operated<br>VOMS | Purchased<br>Transportation<br>VOMS | Annual Vehicle<br>Revenue Miles    | Annual<br>Vehicle<br>Revenue<br>Hours |                              | Unlinked Passenger Trip per Vehicle Revenue<br>Mile |  |
| Demand Response  | 28,114                                   | 8                            | 0                                   | 165,910                            | 10,637                                |                              | Demand Response                                     |  |
| Total            | 28,114                                   | 8                            | 0                                   | 165,910                            | 10,637                                |                              | 0.3                                                 |  |