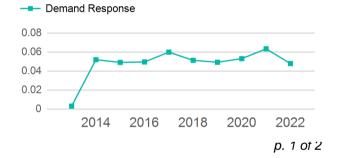

tal           | 13,944                                   | 15                           | 0                                   | 290,967                         | 32,306                                |  |

| Metrics         | Service Efficiency |            | Service Effectiveness |             |            |  |
|-----------------|--------------------|------------|-----------------------|-------------|------------|--|
| Mode            | OE per VRM         | OE per VRH | UPT per VRM           | UPT per VRH | OE per UPT |  |
| Demand Response | \$3.58             | \$32.23    | 0.0                   | 0.4         | \$74.67    |  |
| Total           | \$3.58             | \$32.23    | 0.0                   | 0.4         | \$74.67    |  |

## Unlinked Passenger Trip per Vehicle Revenue Mile



## 2022 Annual Agency Profile - Middle Kentucky River Area Development Council, Inc. (NTD ID 40909)