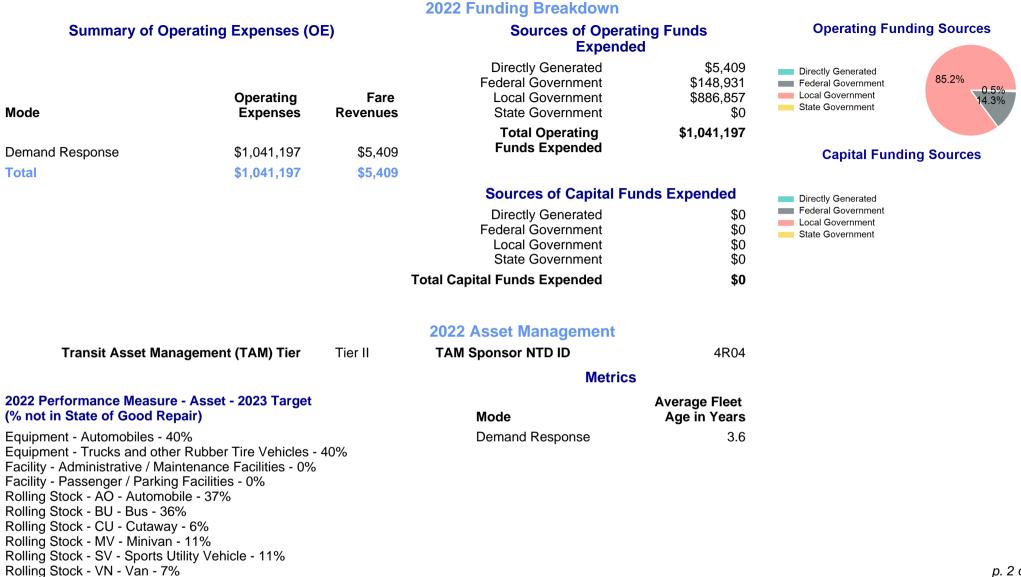

**Modal Characteristics** 

| Mode            | Annual<br>Unlinked<br>Passenger<br>Trips | Directly<br>Operated<br>VOMS | Purchased<br>Transportation<br>VOMS | Annual Vehicle<br>Revenue Miles | Annual<br>Vehicle<br>Revenue<br>Hours |  |
|-----------------|------------------------------------------|------------------------------|-------------------------------------|---------------------------------|---------------------------------------|--|
| Demand Response | 13,944                                   | 15                           | 0                                   | 290,967                         | 32,306                                |  |
| Total           | 13,944                                   | 15                           | 0                                   | 290,967                         | 32,306                                |  |

| Metrics         | Service Efficiency |            | Service Effectiveness |             |            |  |
|-----------------|--------------------|------------|-----------------------|-------------|------------|--|
| Mode            | OE per VRM         | OE per VRH | UPT per VRM           | UPT per VRH | OE per UPT |  |
| Demand Response | \$3.58             | \$32.23    | 0.0                   | 0.4         | \$74.67    |  |
| Total           | \$3.58             | \$32.23    | 0.0                   | 0.4         | \$74.67    |  |