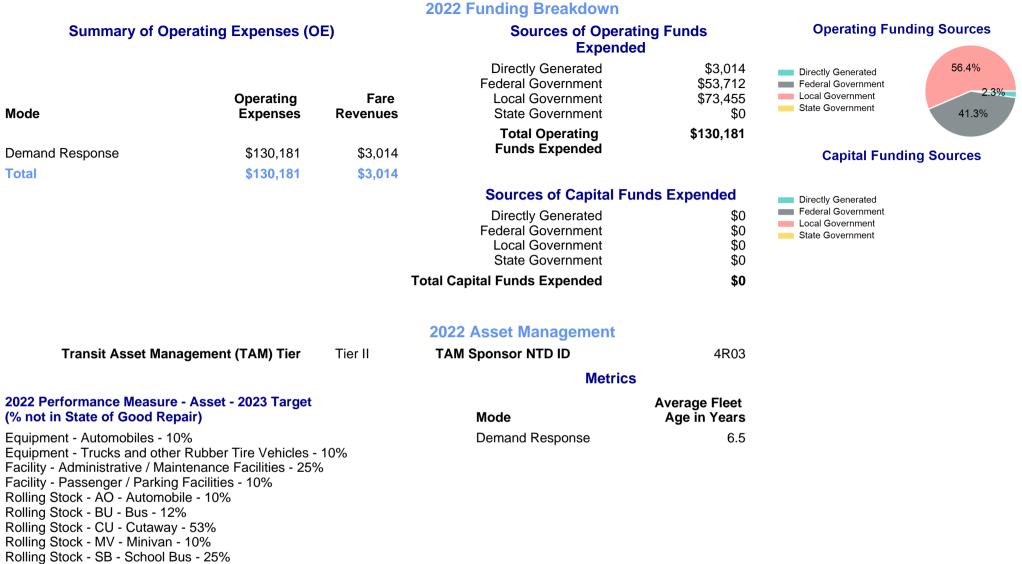

## 2022 Annual Agency Profile - Warren County Commission Transit (NTD ID 40924)

Rolling Stock - VN - Van - 10%

p. 2 of 2