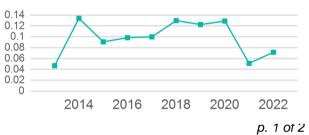

## 2022 Annual Agency Profile - Warren County Commission Transit (NTD ID 40924)

| Mailing Address:                     | 521 Main Stree<br>Warrenton, GA          |                              | Website: https://www.warrencountyga.com/transit.html                     |                                 |                                       |        |                                                                 |  |
|--------------------------------------|------------------------------------------|------------------------------|--------------------------------------------------------------------------|---------------------------------|---------------------------------------|--------|-----------------------------------------------------------------|--|
|                                      |                                          |                              |                                                                          | Service Cons                    | umed                                  |        |                                                                 |  |
|                                      |                                          |                              |                                                                          | Annual Unlink                   | ed Trips (UPT)                        | 2,118  | Operating Expenses per Vehicle Revenue Mile  —— Demand Response |  |
|                                      | Assets                                   |                              | Service Supplied                                                         |                                 |                                       |        | \$6.00                                                          |  |
| Revenue Vehicles<br>Service Vehicles | 2<br>0                                   |                              | Annual Vehicle Revenue Miles (VRM)<br>Annual Vehicle Revenue Hours (VRH) |                                 | 29,623<br>1,757                       | \$4.00 |                                                                 |  |
| Facilities                           | 0                                        |                              | Vehicles Operated in Maximum Service (VOMS)                              |                                 |                                       | 2      | \$2.00                                                          |  |
|                                      |                                          | Moda                         | I Characteristics                                                        | haracteristics                  |                                       |        | 2014 2016 2018 2020 2022                                        |  |
| Mode                                 | Annual<br>Unlinked<br>Passenger<br>Trips | Directly<br>Operated<br>VOMS | Purchased<br>Transportation<br>VOMS                                      | Annual Vehicle<br>Revenue Miles | Annual<br>Vehicle<br>Revenue<br>Hours |        | Unlinked Passenger Trip per Vehicle Revenue<br>Mile             |  |
| Demand Response                      | 2,118                                    | 2                            | 0                                                                        | 29,623                          | 1,757                                 |        | Demand Response                                                 |  |
| Total                                | 2,118                                    | 2                            | 0                                                                        | 29,623                          | 1,757                                 |        | 0.14<br>0.12<br>0.1                                             |  |