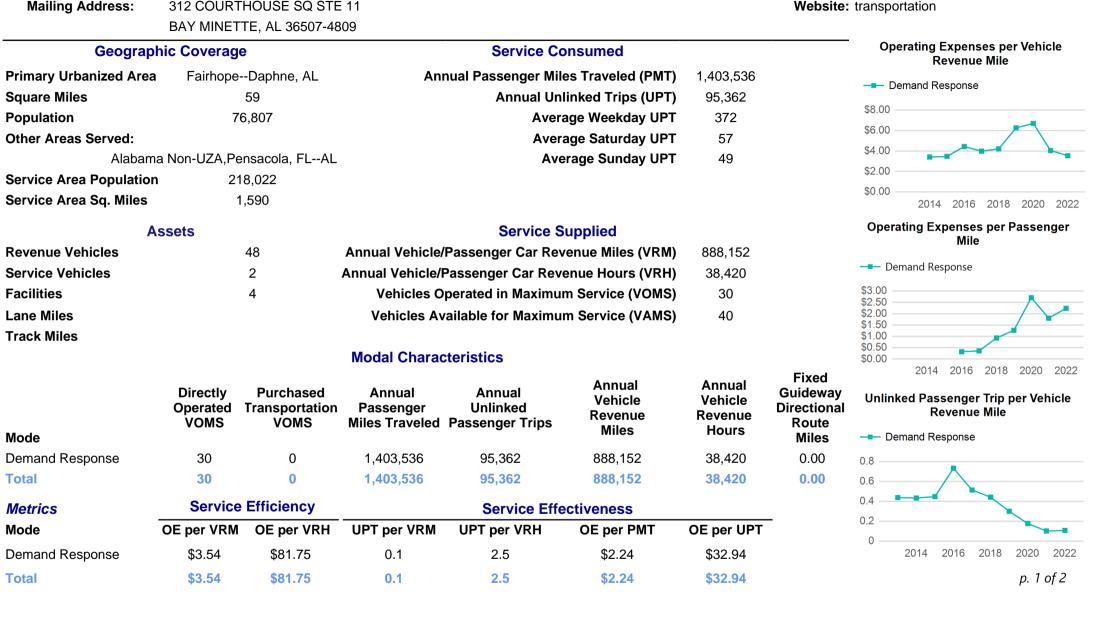

## 2022 Annual Agency Profile - Baldwin County Commission dba Baldwin Regional Area Transit System (NTD ID 40928)

312 COURTHOUSE SQ STE 11

https://www.baldwincountval.gov/de partments/brats-public-bus-Website: transportation



## 2022 Annual Agency Profile - Baldwin County Commission dba Baldwin Regional Area Transit System (NTD ID 40928)

## 2022 Funding Breakdown

| Summary of Operating Expenses (OE)                 |                                   |                               | Sources of Operating Funds<br>Expended                                           |                                             | Operating Funding Sources                                                       |                             |  |
|----------------------------------------------------|-----------------------------------|-------------------------------|----------------------------------------------------------------------------------|---------------------------------------------|--------------------------------------