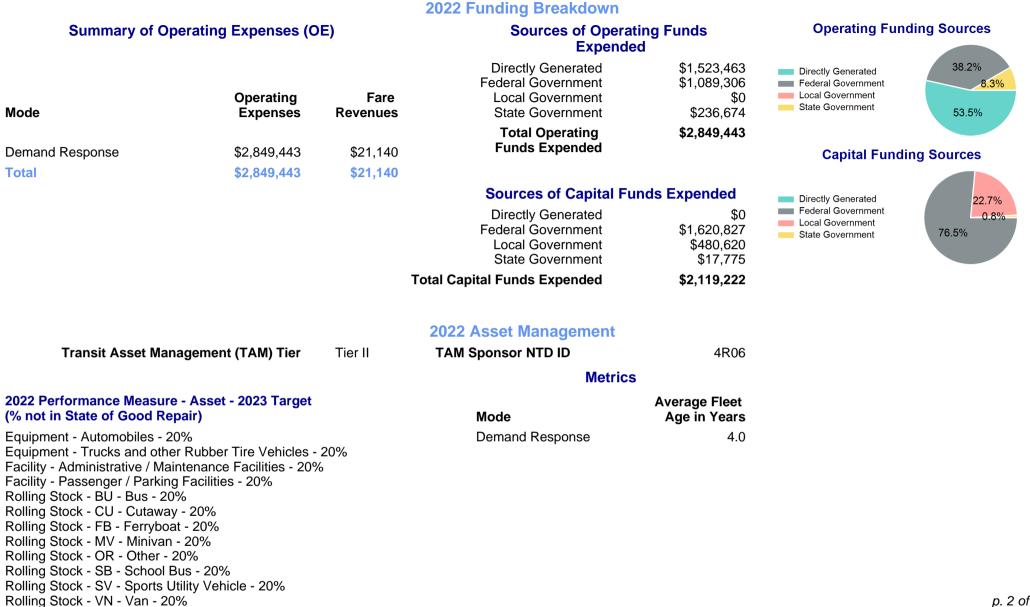

## 2022 Annual Agency Profile - Johnston Co. Council on Aging Inc. (NTD ID 40943)