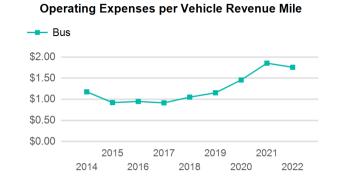

| Metrics | Service E  | Service Efficiency |             | Service Effectiveness |            |  |  |
|---------|------------|--------------------|-------------|-----------------------|------------|--|--|
| Mode    | OE per VRM | OE per VRH         | UPT per VRM | UPT per VRH           | OE per UPT |  |  |
| Bus     | \$3.51     | \$31.48            | 0.4         | 3.4                   | \$9.14     |  |  |
| Total   | \$3.51     | \$31.48            | 0.4         | 3.4                   | \$9.14     |  |  |