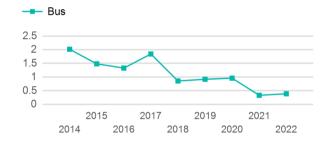

|
| Total | 5,189                                    | 2                            | 0                                   | 13,489                          | 1,506                                 |

| Metrics | Service E  | Service Efficiency |             | Service Effectiveness |            |  |  |
|---------|------------|--------------------|-------------|-----------------------|------------|--|--|
| Mode    | OE per VRM | OE per VRH         | UPT per VRM | UPT per VRH           | OE per UPT |  |  |
| Bus     | \$3.51     | \$31.48            | 0.4         | 3.4                   | \$9.14     |  |  |
| Total   | \$3.51     | \$31.48            | 0.4         | 3.4                   | \$9.14     |  |  |

#### Unlinked Passenger Trip per Vehicle Revenue Mile



p. 1 of 2

# 2022 Annual Agency Profile - Municipality of Orocovis (NTD ID 40958)

## 2022 Funding Breakdown

|       | Summary of Operating Expenses (OE)                                |                  | Sources of Operating Funds<br>Expended                                           |                               | Operating Funding Sources                                               |             |
|-------|-------------------------------------------------------------------|------------------|----------------------------------------------------------------------------------|-------------------------------|-------------------------------------------------------------------------|-------------|
| Mode  | Operating<br>Expenses                                             | Fare<br>Re