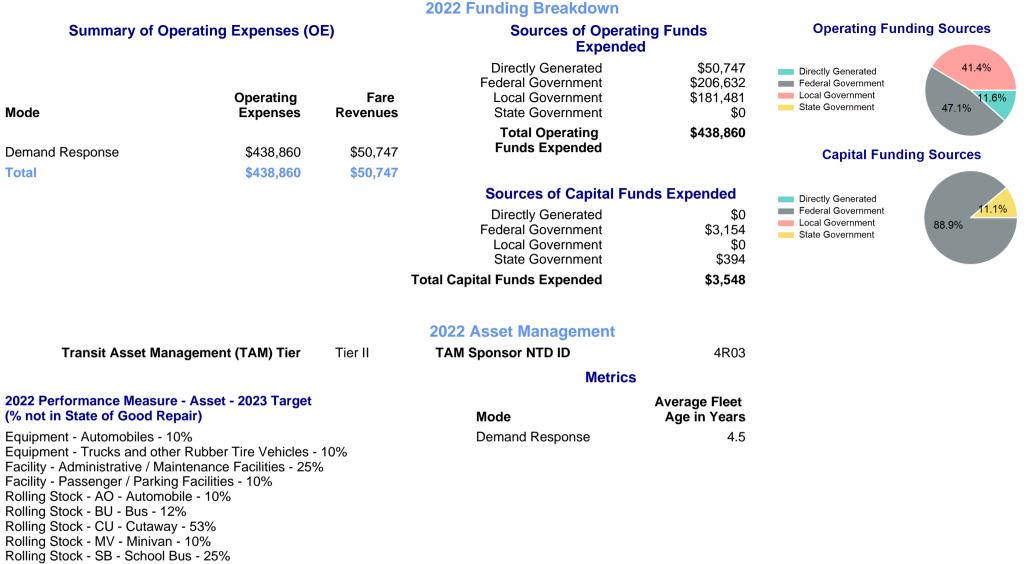

## 2022 Annual Agency Profile - Jefferson County Transit (NTD ID 40977)

Rolling Stock - VN - Van - 10%

p. 2 of 2