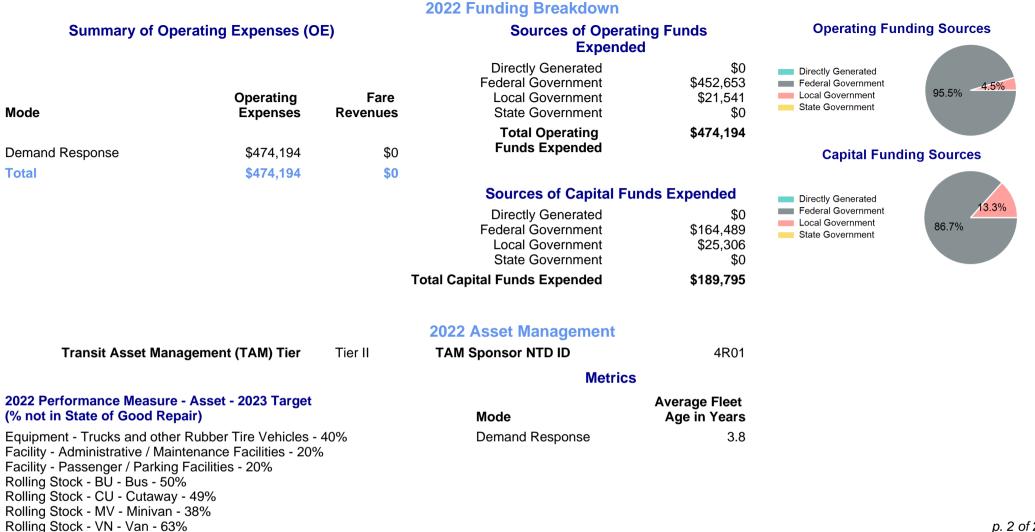

## 2022 Annual Agency Profile - Dekalb County Commission (NTD ID 40986)

| Mailing Address: | 111 GRAND A<br>FORT PAYNE                | VE SW<br>, AL 35967-199      | Website: http://www.dekalbcountyal.us          |                                 |                                       |         |                                                                   |
|------------------|------------------------------------------|------------------------------|------------------------------------------------|---------------------------------|---------------------------------------|---------|-------------------------------------------------------------------|
|                  |                                          |                              |                                                | Service Cons                    | sumed                                 |         |                                                                   |
|                  |                                          |                              |                                                | Annual Unlink                   | ed Trips (UPT)                        | 9,695   | Operating Expenses per Vehicle Revenue Mile<br>—— Demand Response |
| Assets           |                                          |                              | Service Supplied                               |                                 |                                       |         | \$5.00                                                            |
| Revenue Vehicles | 11                                       |                              | Annual Vehicle Revenue Miles (VRM)             |                                 |                                       | 165,809 | \$4.00                                                            |
| Service Vehicles | 0                                        |                              | Annual Vehicle Revenue Hours (VRH)             |                                 |                                       | 8,883   | \$3.00                                                            |
| Facilities 0     |                                          |                              | Vehicles Operated in Maximum Service (VOMS) 10 |                                 |                                       | 10      | \$2.00                                                            |
|                  |                                          | Modal                        | Characteristics                                | haracteristics                  |                                       |         | \$0.00 <b>2</b> 014 2016 2018 2020 2022                           |
| Mode             | Annual<br>Unlinked<br>Passenger<br>Trips | Directly<br>Operated<br>VOMS | Purchased<br>Transportation<br>VOMS            | Annual Vehicle<br>Revenue Miles | Annual<br>Vehicle<br>Revenue<br>Hours |         | Unlinked Passenger Trip per Vehicle Revenue<br>Mile               |
| Demand Response  | 9,695                                    | 10                           | 0                                              | 165,809                         | 8,883                                 |         | Demand Response                                                   |
| Total            | 9,695                                    | 10                           | 0                                              | 165,809                         | 8,883                                 |         | 0.2                                                               |
| Metrics          | Service E                                | fficiency                    | Service Effectiveness                          |                                 |                                       |         | 0.1                                                               |
| Mode             | OE per VRM                               | OE per VRH                   | UPT per VRM                                    | UPT per VRH                     | OE per UPT                            |         | 0.05                                                              |
| Demand Response  | \$2.86                                   | \$53.38                      | 0.1                                            | 1.1                             | \$48.91                               |         | 0 2014 2016 2018 2020 2022                                        |
| Total            | \$2.86                                   | \$53.38                      | 0.1                                            | 1.1                             | \$48.91                               |         | p. 1 of 2                                                         |

## 2022 Annual Agency Profile - Dekalb County Commission (NTD ID 40986)