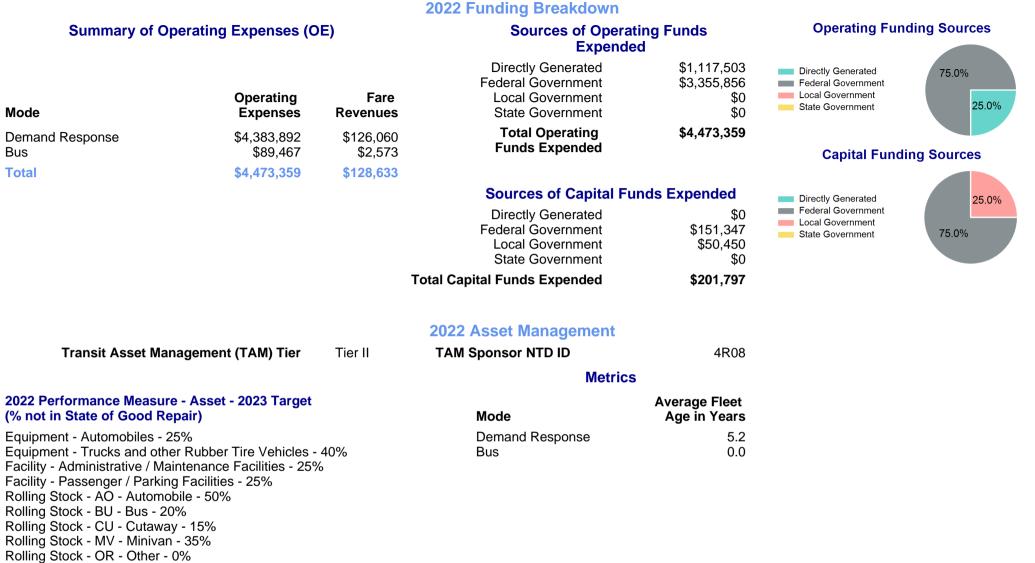

## 2022 Annual Agency Profile - Southeast Tennessee Human Resource Agency-Rural Division (NTD ID 40989)

Rolling Stock - VN - Van - 30%

p. 2 of 2