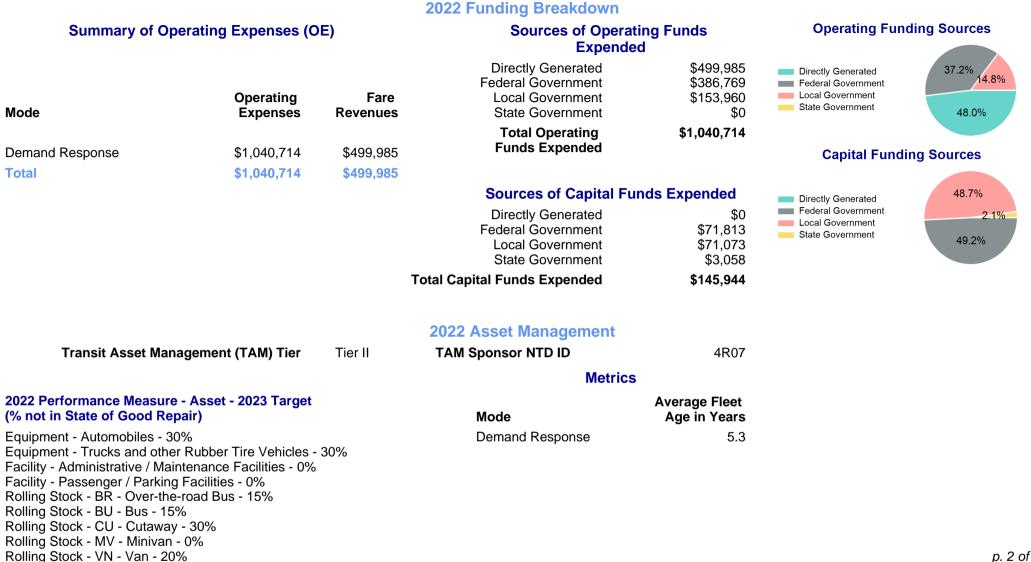

## 2022 Annual Agency Profile - Newberry County Council on Aging (NTD ID 41022)

p. 2 of 2