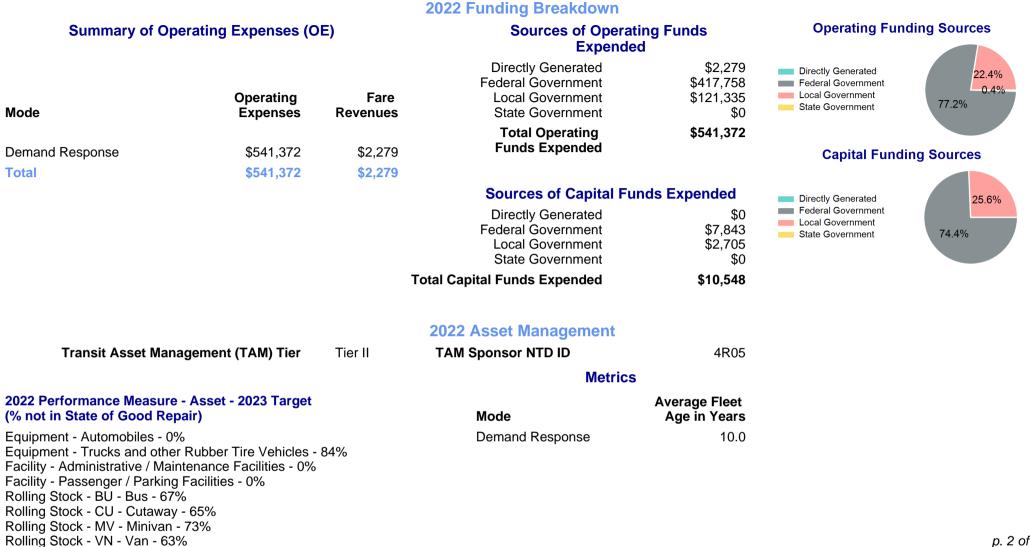

## 2022 Annual Agency Profile - Mississippi Valley State University Mass Transit (NTD ID 41024)

p. 2 of 2