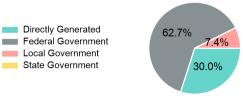

#### **Sources of Operating Funds Expended**

| Total Operating<br>Funds Expended | \$547,896 |
|-----------------------------------|-----------|
| State Government                  | \$0       |
| Local Government                  | \$40,320  |
| Federal Government                | \$343,315 |
| Directly Generated                | \$164,261 |

#### **Operating Funding Sources**

\$18,486

Directly Generated Federal Government Local Government State Government