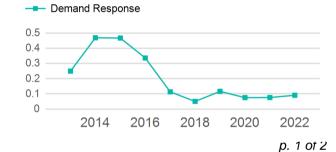

| 8                            | 0                                   | 224,154                         | 15,050                                |

| Metrics         | Service E  | Service Efficiency |             | Service Effectiveness |            |  |
|-----------------|------------|--------------------|-------------|-----------------------|------------|--|
| Mode            | OE per VRM | OE per VRH         | UPT per VRM | UPT per VRH           | OE per UPT |  |
| Demand Response | \$2.44     | \$36.41            | 0.1         | 1.4                   | \$26.91    |  |
| Total           | \$2.44     | \$36.41            | 0.1         | 1.4                   | \$26.91    |  |

#### Operating Expenses per Vehicle Revenue Mile



# Unlinked Passenger Trip per Vehicle Revenue Mile



# 2022 Annual Agency Profile - Five County Child Development Program, Inc. (NTD ID 41051)

### 2022 Funding Breakdown

#### **Summary of Operating Expenses (OE)**

| Mode            | Operating<br>Expenses | Fare<br>Revenues |
|-----------------|-----------------------|------------------|
| Demand Response | \$547,896             | \$21,963         |
| Total           | \$547,896             | \$21,963         |

#### **Sources of Operating Funds Expended**

| Total Operating<br>Funds Expended | \$547,896 |
|-----------------------------------|-----------|
| State Government                  | \$0       |
| Local Government                  | \$40,320  |
| Federal Government                | \$343,315 |
| Directly Generated                | \$164,261 |

#### **Operating Funding Sources**