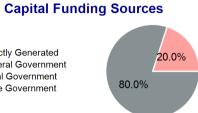

#### **Sources of Capital Funds Expended**

| Directly Generated | \$0      |
|--------------------|----------|
| Federal Government | \$14,789 |
| Local Government   | \$3,697  |
| State Government   | \$0      |
|                    |          |

#### **2022 Asset Management**

**Total Capital Funds Expended** 

**TAM Sponsor NTD ID** Tier II 4R05