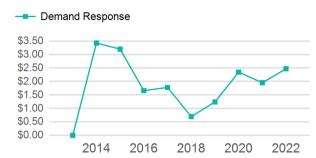

|
| Total           | 20,358                                   | 8                            | 0                                   | 224,154                         | 15,050                                |

| Metrics         | Service E  | Service Efficiency |             | Service Effectiveness |            |  |
|-----------------|------------|--------------------|-------------|-----------------------|------------|--|
| Mode            | OE per VRM | OE per VRH         | UPT per VRM | UPT per VRH           | OE per UPT |  |
| Demand Response | \$2.44     | \$36.41            | 0.1         | 1.4                   | \$26.91    |  |
| Total           | \$2.44     | \$36.41            | 0.1         | 1.4                   | \$26.91    |  |

#### Operating Expenses per Vehicle Revenue Mile



# Unlinked Passenger Trip per Vehicle Revenue Mile



# 2022 Annual Agency Profile - Five County Child Development Program, Inc. (NTD ID 41051)

### 2022 Funding Breakdown

#### **Summary of Operating Expenses (OE)**

| Mode            | Operating<br>Expenses | Fare<br>Revenues |
|-----------------|-----------------------|------------------|
| Demand Response | \$547,896             | \$21,963         |
| Total           | \$547,896             | \$21,963         |

#### **Sources of Operating Funds Expended**

| Total Operating<br>Funds Expended | \$547,896 |
|-----------------------------------|-----------|
| State Government                  | \$0       |
| Local Government                  | \$40,320  |
| Federal Government                | \$343,315 |
| Directly Generated