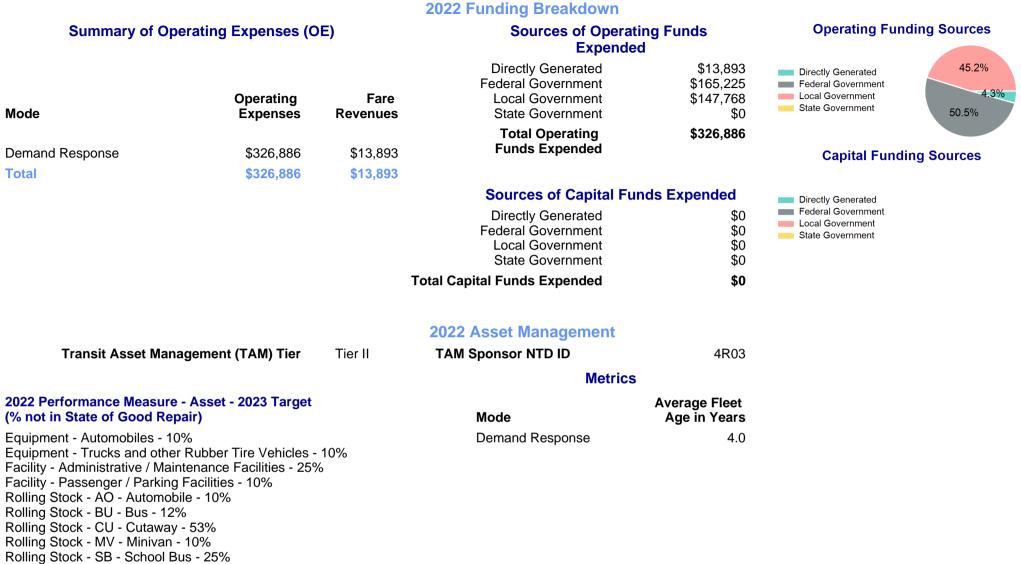

## 2022 Annual Agency Profile - McDuffie County Commission Transit (NTD ID 41055)

| Mailing Address:             | 210 RAILROAD ST<br>THOMSON, GA 30824-2737 |                              | https://www.thomson-mcduffie.com/parksrec-leisure/page/rural-<br>Website: transportation |                                 |                                       |                                             |                                                                        |
|------------------------------|-------------------------------------------|------------------------------|------------------------------------------------------------------------------------------|---------------------------------|---------------------------------------|---------------------------------------------|------------------------------------------------------------------------|
|                              |                                           |                              | Service Consumed<br>Annual Unlinked Trips (UPT) 16,261                                   |                                 |                                       | Operating Expenses per Vehicle Revenue Mile |                                                                        |
|                              |                                           |                              |                                                                                          |                                 |                                       | 16,261                                      | Demand Response                                                        |
| Assets<br>Revenue Vehicles 5 |                                           |                              | Service Supplied<br>Annual Vehicle Revenue Miles (VRM) 83,258                            |                                 |                                       | \$4.00<br>\$3.00                            |                                                                        |
| Service Vehicles             | 0                                         |                              |                                                                                          |                                 |                                       | 6,875                                       | \$2.00                                                                 |
| Facilities                   | 0                                         |                              | Vehicles Operated in Maximum Service (VOMS)                                              |                                 |                                       | 6                                           | \$1.00                                                                 |
|                              |                                           | Modal                        | Characteristics                                                                          |                                 |                                       |                                             | 2014 2016 2018 2020 2022                                               |
| Mode                         | Annual<br>Unlinked<br>Passenger<br>Trips  | Directly<br>Operated<br>VOMS | Purchased<br>Transportation<br>VOMS                                                      | Annual Vehicle<br>Revenue Miles | Annual<br>Vehicle<br>Revenue<br>Hours |                                             | Unlinked Passenger Trip per Vehicle Revenue<br>Mile<br>Demand Response |
| Demand Response              | 16,261                                    | 6                            | 0                                                                                        | 83,258                          | 6,875                                 |                                             | 0.4                                                                    |
| Total                        | 16,261                                    | 6                            | 0                                                                                        | 83,258                          | 6,875                                 |                                             | 0.3                                                                    |
| Metrics                      | Service Efficiency Service Effectiveness  |                              |                                                                                          |                                 |                                       |                                             | 0.2                                                                    |
| Mode                         | OE per VRM                                | OE per VRH                   | UPT per VRM                                                                              | UPT per VRH                     | OE per UPT                            |                                             | 0 2014 2016 2018 2020 2022                                             |
| Demand Response              | \$3.93                                    | \$47.55                      | 0.2                                                                                      | 2.4                             | \$20.10                               |                                             | 2014 2010 2016 2020 2022                                               |
| Total                        | \$3.93                                    | \$47.55                      | 0.2                                                                                      | 2.4                             | \$20.10                               |                                             | p. 1 of 2                                                              |