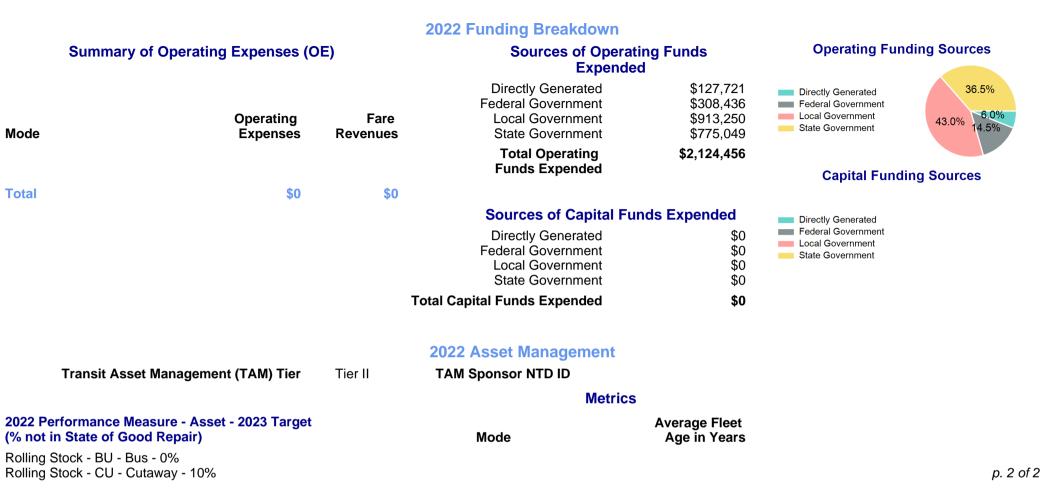

## 2022 Annual Agency Profile - Flagler County Public Transportation (NTD ID 41068)