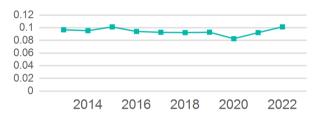

| Geographic Coverage                      |                    | Service Consumed                            |                 | Operating Expenses per Vehicle Revenue Mile |  |  |
|------------------------------------------|--------------------|---------------------------------------------|-----------------|---------------------------------------------|--|--|
| Primary Urbanized/Rural Area Atlanta, GA |                    | Annual Unlinked Trips (UPT)                 | Demand Response |                                             |  |  |
| Service Area Population                  | 251,283            |                                             |                 | \$3.00                                      |  |  |
| Service Area Sq. Miles                   | 247                |                                             |                 | \$2.50                                      |  |  |
| Other Areas Served:                      |                    |                                             |                 | \$2.00                                      |  |  |
| Georgia Non-U                            | ZA,Gainesville, GA |                                             |                 | \$1.50                                      |  |  |
| Assets                                   |                    | Service Supplied                            |                 | \$0.50                                      |  |  |
| Revenue Vehicles                         | 15                 | Annual Vehicle Revenue Miles (VRM)          | 232,226         | \$0.00 2014 2016 2018 2020 2022             |  |  |
| Service Vehicles                         | 0                  | Annual Vehicle Revenue Hours (VRH)          | 14,268          |                                             |  |  |
| Facilities                               | 0                  | Vehicles Operated in Maximum Service (VOMS) | 13              |                                             |  |  |
|                                          |                    |                                             |                 | Unlinked Passenger Trip per Vehicle Revenue |  |  |

| Metrics         | Service Efficiency |            | Service Effectiveness |             |            |  |
|-----------------|--------------------|------------|-----------------------|-------------|------------|--|
| Mode            | OE per VRM         | OE per VRH | UPT per VRM           | UPT per VRH | OE per UPT |  |
| Demand Response | \$4.71             | \$76.66    | 0.1                   | 1.7         | \$46.44    |  |
| Total           | \$4.71             | \$76.66    | 0.1                   | 1.7         | \$46.44    |  |

#### ---- Demand Response

Mile