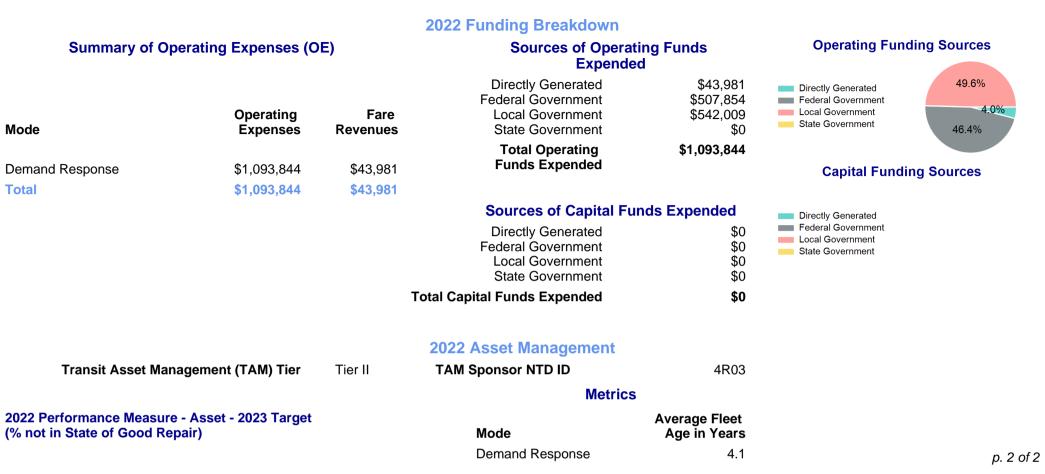

## **Modal Characteristics**

| Mode            | Annual<br>Unlinked<br>Passenger<br>Trips | Directly<br>Operated<br>VOMS | Purchased<br>Transportation<br>VOMS | Annual Vehicle<br>Revenue Miles | Annual<br>Vehicle<br>Revenue<br>Hours |
|-----------------|------------------------------------------|------------------------------|-------------------------------------|---------------------------------|---------------------------------------|
| Demand Response | 23,552                                   | 13                           | 0                                   | 232,226                         | 14,268                                |
| Total           | 23,552                                   | 13                           | 0                                   | 232,226                         | 14,268                                |