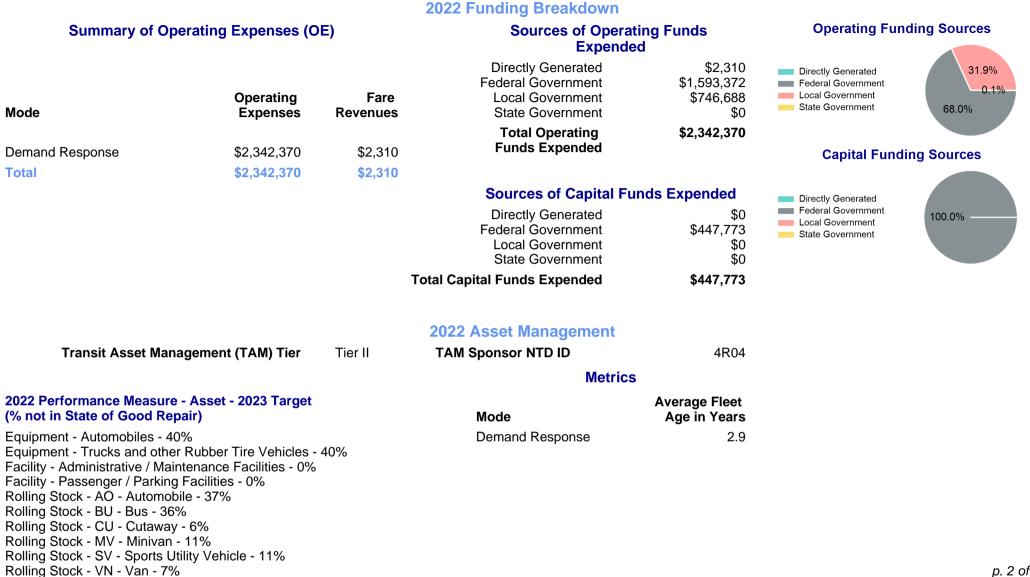

## 2022 Annual Agency Profile - Louisville WHEELS Transportation, Inc (NTD ID 41090)