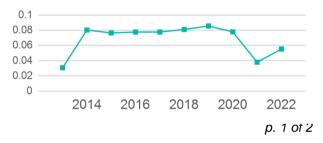

|
| Total           | 29,056                                   | 36                           | 0                                   | 525,730                         | 29,152                                |

2

Facilities

| Metrics         | Service E  | fficiency  | Service Effectiveness |             |            |  |
|-----------------|------------|------------|-----------------------|-------------|------------|--|
| Mode            | OE per VRM | OE per VRH | UPT per VRM           | UPT per VRH | OE per UPT |  |
| Demand Response | \$4.46     | \$80.35    | 0.1                   | 1.0         | \$80.62    |  |
| Total           | \$4.46     | \$80.35    | 0.1                   | 1.0         | \$80.62    |  |

## Unlinked Passenger Trip per Vehicle Revenue Mile

2018

2020

2022



## 2022 Annual Agency Profile - Louisville WHEELS Transportation, Inc (NTD ID 41090)