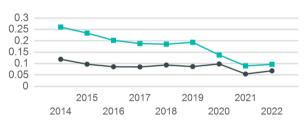

## 2022 Annual Agency Profile - Big Bend Transit (NTD ID 41153)

TALLAHASSEE, FL 32310-5905 **Service Consumed Operating Expenses per Vehicle Revenue Mile** Annual Unlinked Trips (UPT) 108,446 ---- Bus ---- Demand Response Assets **Service Supplied** \$4.00 **Revenue Vehicles** 97 Annual Vehicle Revenue Miles (VRM) 1,335,538 \$3.00 **Annual Vehicle Revenue Hours (VRH) Service Vehicles** 84 63,216 \$2.00 \$1.00 Facilities 0 Vehicles Operated in Maximum Service (VOMS) 73

2018

2019

2021

2022

2020

2017

2016

2015

2014

Website: http://www.bigbendtransit.org

\$0.00

p. 1 of 2