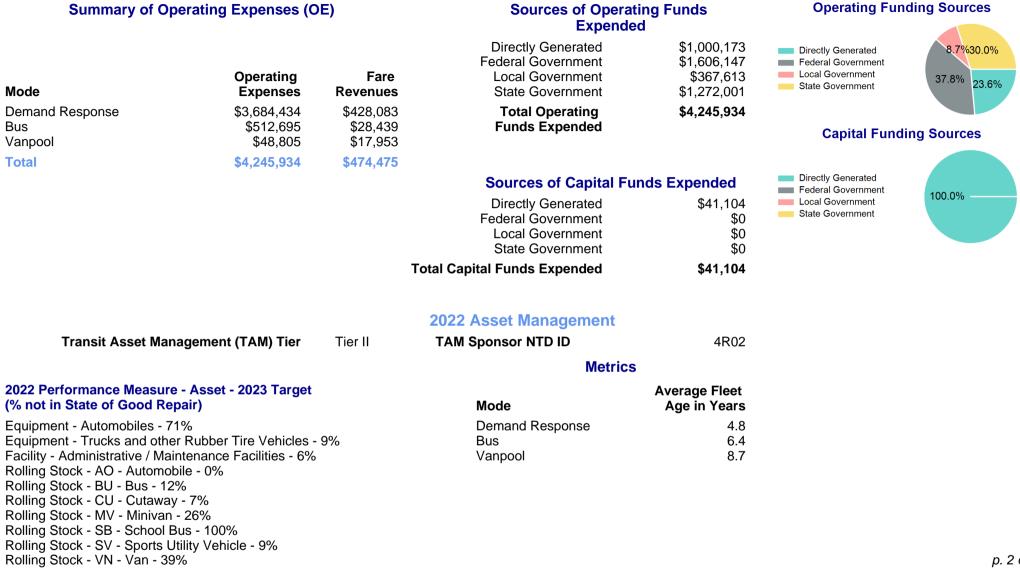

-------------|-------------------|------------------------------|
| Mode                              | OE per VRM                 | OE per VRH                    | UPT per VRM           | UPT per VRH       | OE per UPT                   |
| Demand Response<br>Bus<br>Vanpool | \$3.81<br>\$1.74<br>\$0.67 | \$76.06<br>\$39.18<br>\$28.93 | 0.1<br>0.1<br>0.2     | 1.4<br>2.2<br>8.3 | \$55.85<br>\$18.03<br>\$3.48 |
| Total                             | \$3.18                     | \$67.17                       | 0.1                   | 1.7               | \$39.15                      |



2018

2019

2021

2022

2020

2017



2016

2015

2014

Website: http://www.bigbendtransit.org

\$0.00



p. 1 of 2

## 2022 Annual Agency Profile - Big Bend Transit (NTD ID 41153)

## 2022 Funding Breakdown