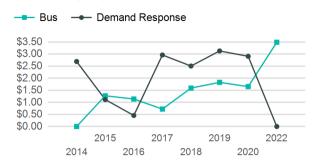

| 0                                   | 8,824                           | 928                                   |

| Metrics                | Service E         | Efficiency         | Serv        | vice Effectivenes | SS                |
|------------------------|-------------------|--------------------|-------------|-------------------|-------------------|
| Mode                   | OE per VRM        | OE per VRH         | UPT per VRM | UPT per VRH       | OE per UPT        |
| Demand Response<br>Bus | \$0.00<br>\$18.62 | \$0.00<br>\$177.07 | 0.0<br>0.4  | 0.0<br>3.5        | \$0.00<br>\$50.01 |
| Total                  | \$18.62           | \$177.07           | 0.4         | 3.5               | \$50.01           |

### Operating Expenses per Vehicle Revenue Mile



# Unlinked Passenger Trip per Vehicle Revenue Mile



p. 1 of 2

## 2022 Annual Agency Profile - Municipality of Comerio (NTD ID 41182)

## 2022 Funding Breakdown

| Summary of Operating Exp | penses ( | OE) |
|--------------------------|----------|-----|
|--------------------------|----------|-----|

Mode

Bus

**Total** 

**Demand Response** 

Operating

**Expenses** 

\$164,317

\$164,317

\$0

# Sources of Operating Funds Expended

Directly Generated \$0
Federal Government \$99,164
Local Government \$65,153
State Government \$0

Total Operating \$164,317





# Funds Expended Capital Funding Sources

# **Sources of Capital Funds Expended**

Directly Generated \$0
Federal Government \$0
Local Government \$0
State Government \$0

Total Capital Funds Expended \$0

Directly Generated
Fed