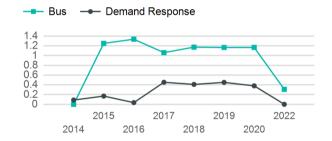

| 8,824                           | 928                                   |

| Metrics                | Service E         | Efficiency         | Serv        | vice Effectivenes | SS                |
|------------------------|-------------------|--------------------|-------------|-------------------|-------------------|
| Mode                   | OE per VRM        | OE per VRH         | UPT per VRM | UPT per VRH       | OE per UPT        |
| Demand Response<br>Bus | \$0.00<br>\$18.62 | \$0.00<br>\$177.07 | 0.0<br>0.4  | 0.0<br>3.5        | \$0.00<br>\$50.01 |
| Total                  | \$18.62           | \$177.07           | 0.4         | 3.5               | \$50.01           |

### Operating Expenses per Vehicle Revenue Mile



# Unlinked Passenger Trip per Vehicle Revenue Mile



p. 1 of 2

## 2022 Annual Agency Profile - Municipality of Comerio (NTD ID 41182)

## 2022 Funding Breakdown

| Summary of Operating Exp | penses ( | OE) |
|--------------------------|----------|-----|
|--------------------------|----------|-----|

Mode

Bus

**Total** 

**Demand Response** 

Operating

**Expenses** 

\$164,317

\$164,317

\$0

# Sources of Operating Funds Expended

Directly Generated \$0
Federal Government \$99,164
Local Government \$65,153
State Government \$0

Total Operating \$164,317





# Funds Expended Capital Funding Sources

# **Sources of Capital Funds Expended**

Directly Generated \$0
Federal Government \$0
Local Government \$0
State Government \$0

Total Capital Funds Expended \$0

Directly Generated
Federal Government
Local Government
State Government

##