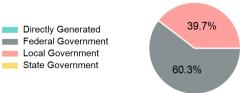

# Sources of Operating Funds Expended

Directly Generated \$0
Federal Government \$99,164
Local Government \$65,153
State Government \$0

Total Operating \$164,317