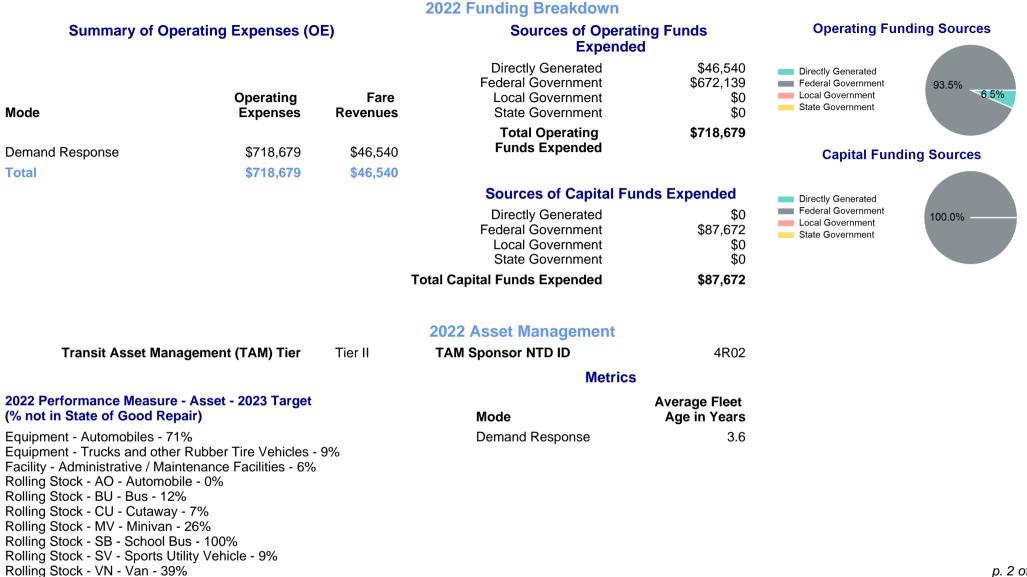

## 2022 Annual Agency Profile - Levy County Board of County Commissioners (NTD ID 41184)

| Mailing Address: | 355 S COURT<br>BRONSON, F                |                              | Website: http://www.levycounty.org          |                                 |                                       |         |                                                                 |  |
|------------------|------------------------------------------|------------------------------|---------------------------------------------|---------------------------------|---------------------------------------|---------|-----------------------------------------------------------------|--|
|                  |                                          |                              |                                             | Service Cons                    | sumed                                 |         |                                                                 |  |
|                  |                                          |                              | Annual Unlinked Trips (UPT)                 |                                 |                                       | 23,890  | Operating Expenses per Vehicle Revenue Mile  —— Demand Response |  |
| Assets           |                                          |                              | Service Supplied                            |                                 |                                       |         | \$3.50                                                          |  |
| Revenue Vehicles | 1                                        | 5                            | Annual Vehicle Revenue Miles (VRM)          |                                 |                                       | 235,101 | \$3.00<br>\$2.50                                                |  |
| Service Vehicles | 2                                        | 1                            | Annual Vehicle Revenue Hours (VRH)          |                                 |                                       | 9,725   | \$2.00                                                          |  |
| Facilities       | 1                                        |                              | Vehicles Operated in Maximum Service (VOMS) |                                 |                                       | 7       | \$1.50<br>\$1.00<br>\$0.50                                      |  |
|                  |                                          | Modal                        | Characteristics                             |                                 |                                       |         | \$0.00 2014 2016 2018 2020 2022                                 |  |
| Mode             | Annual<br>Unlinked<br>Passenger<br>Trips | Directly<br>Operated<br>VOMS | Purchased<br>Transportation<br>VOMS         | Annual Vehicle<br>Revenue Miles | Annual<br>Vehicle<br>Revenue<br>Hours |         | Unlinked Passenger Trip per Vehicle Revenue<br>Mile             |  |
| Demand Response  | 23,890                                   | 7                            | 0                                           | 235,101                         | 9,725                                 |         | Demand Response                                                 |  |
| Total            | 23,890                                   | 7                            | 0                                           | 235,101                         | 9,725                                 |         | 0.12                                                            |  |
| Metrics          | Service E                                | fficiency                    | Service Effectiveness                       |                                 |                                       |         | 0.08<br>0.06<br>0.04                                            |  |
| Mode             | OE per VRM                               | OE per VRH                   | UPT per VRM                                 | UPT per VRH                     | OE per UPT                            |         | 0.02                                                            |  |
| Demand Response  | \$3.06                                   | \$73.90                      | 0.1                                         | 2.5                             | \$30.08                               |         | 2014 2016 2018 2020 2022                                        |  |
| Total            | \$3.06                                   | \$73.90                      | 0.1                                         | 2.5                             | \$30.08                               |         | p. 1 of 2                                                       |  |