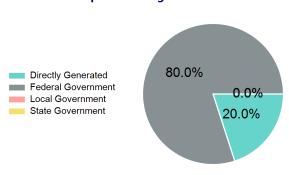

## **Sources of Capital Funds Expended**

| <del>-</del>       |           |
|--------------------|-----------|
| Directly Generated | \$144,712 |
| Federal Government | \$578,850 |
| Local Government   | \$0       |
| State Government   | \$0       |
|                    |           |

**Total Capital Funds Expended** \$723,562

## **Capital Funding Sources**