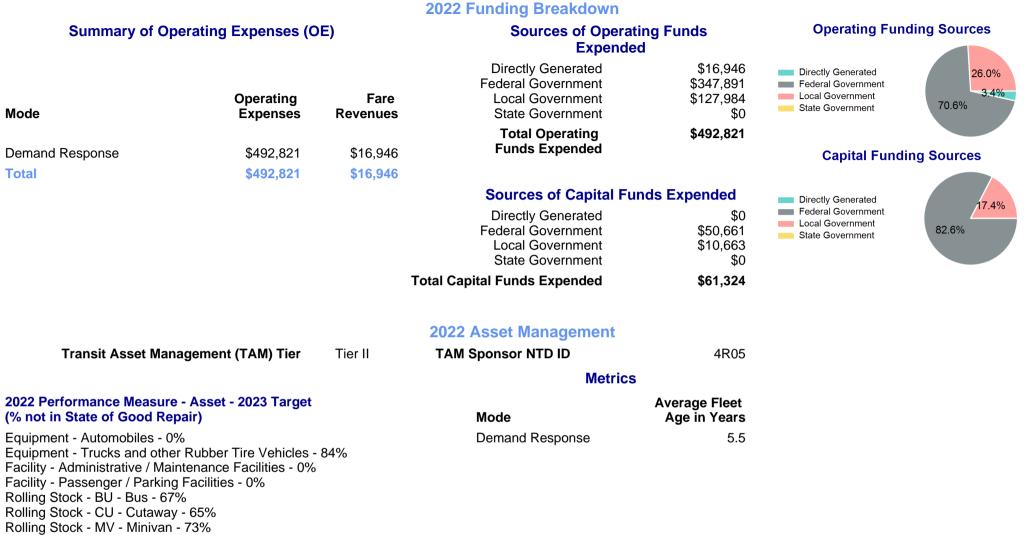

| Mailing Address: |                                          | 4027 Fred Martin Road Website: http://mtzic<br>Summit, MS 39666 |                                             |                                 |                                       |         |                                                                 |      | et/  |      |         |
|------------------|------------------------------------------|-----------------------------------------------------------------|---------------------------------------------|---------------------------------|---------------------------------------|---------|-----------------------------------------------------------------|------|------|------|---------|
|                  |                                          |                                                                 |                                             | Service Cons                    | umed                                  |         |                                                                 |      |      |      |         |
|                  |                                          |                                                                 | Annual Unlinked Trips (UPT)                 |                                 |                                       | 19,982  | Operating Expenses per Vehicle Revenue Mile  —— Demand Response |      |      |      |         |
| Assets           |                                          |                                                                 | Service Supplied                            |                                 |                                       |         | \$1.00                                                          |      |      |      |         |
| Revenue Vehicles | 20                                       |                                                                 | Annual Vehicle Revenue Miles (VRM)          |                                 |                                       | 652,248 | \$0.80 —                                                        |      |      |      |         |
| Service Vehicles | 0                                        |                                                                 | Annual Vehicle Revenue Hours (VRH)          |                                 |                                       | 21,261  | \$0.60 —                                                        |      |      |      |         |
| Facilities 0     |                                          | )                                                               | Vehicles Operated in Maximum Service (VOMS) |                                 |                                       | 13      | \$0.40                                                          |      |      |      |         |
|                  |                                          |                                                                 |                                             |                                 |                                       |         | \$0.20 —<br>\$0.00 —                                            |      |      |      |         |
|                  |                                          | Modal                                                           | Characteristics                             |                                 |                                       |         | ψ0.00                                                           | 2019 | 2020 | 2021 | 2022    |
| Mode             | Annual<br>Unlinked<br>Passenger<br>Trips | Directly<br>Operated<br>VOMS                                    | Purchased<br>Transportation<br>VOMS         | Annual Vehicle<br>Revenue Miles | Annual<br>Vehicle<br>Revenue<br>Hours |         | Unlinked Passenger Trip per Vehicle Revenue<br>Mile             |      |      |      |         |
| Demand Response  | 19,982                                   | 13                                                              | 0                                           | 652,248                         | 21,261                                |         | Demand Response                                                 |      |      |      |         |
| Total            | 19,982                                   | 13                                                              | 0                                           | 652,248                         | 21,261                                |         | 0.08                                                            |      |      |      |         |
|                  |                                          |                                                                 |                                             |                                 |                                       |         | 0.06                                                            |      |      |      |         |
| Metrics          | Service E                                | fficiency                                                       | Service Effectiveness                       |                                 |                                       |         | 0.04                                                            |      |      |      |         |
| Mode             | OE per VRM                               | OE per VRH                                                      | UPT per VRM                                 | UPT per VRH                     | OE per UPT                            |         | 0.02                                                            |      |      |      |         |
| Demand Response  | \$0.76                                   | \$23.18                                                         | 0.0                                         | 0.9                             | \$24.66                               |         | 0                                                               | 2019 | 2020 | 2021 | 2022    |
|                  | \$0.76                                   | \$23.18                                                         | 0.0                                         | 0.9                             | \$24.66                               |         |                                                                 |      |      |      | p. 1 of |