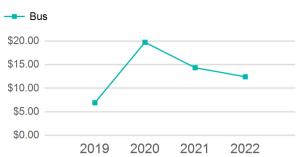

| Metrics | Service E  | Service Efficiency |             | Service Effectiveness |            |  |
|---------|------------|--------------------|-------------|-----------------------|------------|--|
| Mode    | OE per VRM | OE per VRH         | UPT per VRM | UPT per VRH           | OE per UPT |  |
| Bus     | \$12.45    | \$46.89            | 2.3         | 8.6                   | \$5.42     |  |
| Total   | \$12.45    | \$46.89            | 2.3         | 8.6                   | \$5.42     |  |

#### Operating Expenses per Vehicle Revenue Mile