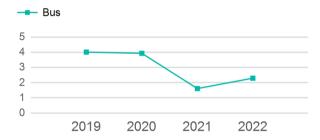

| Metrics | Service E  | Service Efficiency |             | Service Effectiveness |            |  |
|---------|------------|--------------------|-------------|-----------------------|------------|--|
| Mode    | OE per VRM | OE per VRH         | UPT per VRM | UPT per VRH           | OE per UPT |  |
| Bus     | \$12.45    | \$46.89            | 2.3         | 8.6                   | \$5.42     |  |
| Total   | \$12.45    | \$46.89            | 2.3         | 8.6                   | \$5.42     |  |

# Unlinked Passenger Trip per Vehicle Revenue Mile

p. 1 of 2