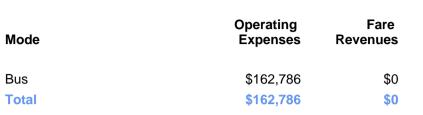

#### **Modal Characteristics**

| Mode  | Annual<br>Unlinked<br>Passenger<br>Trips | Directly<br>Operated<br>VOMS | Purchased<br>Transportation<br>VOMS | Annual Vehicle<br>Revenue Miles | Annual<br>Vehicle<br>Revenue<br>Hours |
|-------|------------------------------------------|------------------------------|-------------------------------------|---------------------------------|---------------------------------------|
| Bus   | 30,022                                   | 0                            | 2                                   | 13,075                          | 3,472                                 |
| Total | 30,022                                   | 0                            | 2                                   | 13,075                          | 3,472                                 |

| Metrics | Service E  | Service Efficiency |             | Service Effectiveness |            |  |
|---------|------------|--------------------|-------------|-----------------------|------------|--|
| Mode    | OE per VRM | OE per VRH         | UPT per VRM | UPT per VRH           | OE per UPT |  |
| Bus     | \$12.45    | \$46.89            | 2.3         | 8.6                   | \$5.42     |  |
| Total   | \$12.45    | \$46.89            | 2.3         | 8.6                   | \$5.42     |  |