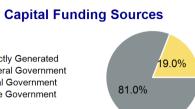

## **Sources of Capital Funds Expended**

| Directly Generated | \$0      |
|--------------------|----------|
| Federal Government | \$43,434 |
| Local Government   | \$0      |
| State Government   | \$10,203 |
|                    |          |

**Total Capital Funds Expended** \$53,637