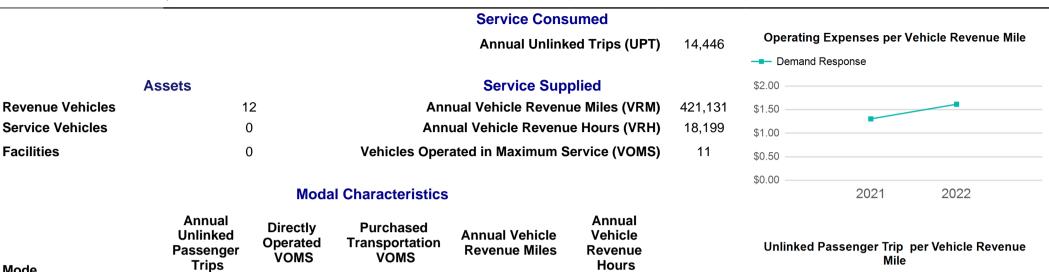

# 2022 Annual Agency Profile - Sunflower-Humphreys Counties Progress, Inc. (NTD ID 44978)

P.O. Box 908 Website: http://www.shcpi.org **Mailing Address:** 

, MS

14,446

Mode

**Demand Response** 

421,131

18,199

0

11

p. 1 of 2