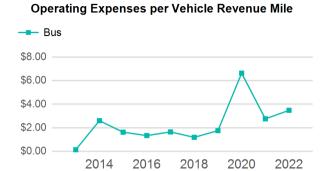

| Metrics | Service E  | Service Efficiency |             | Service Effectiveness |            |  |  |
|---------|------------|--------------------|-------------|-----------------------|------------|--|--|
| Mode    | OE per VRM | OE per VRH         | UPT per VRM | UPT per VRH           | OE per UPT |  |  |
| Bus     | \$3.48     | \$89.29            | 0.0         | 1.2                   | \$77.27    |  |  |
| Total   | \$3.48     | \$89.29            | 0.0         | 1.2                   | \$77.27    |  |  |