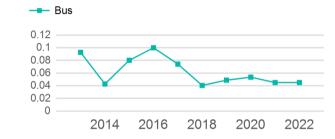

| Metrics | Service E  | Service Efficiency |             | Service Effectiveness |            |  |  |
|---------|------------|--------------------|-------------|-----------------------|------------|--|--|
| Mode    | OE per VRM | OE per VRH         | UPT per VRM | UPT per VRH           | OE per UPT |  |  |
| Bus     | \$3.48     | \$89.29            | 0.0         | 1.2                   | \$77.27    |  |  |
| Total   | \$3.48     | \$89.29            | 0.0         | 1.2                   | \$77.27    |  |  |