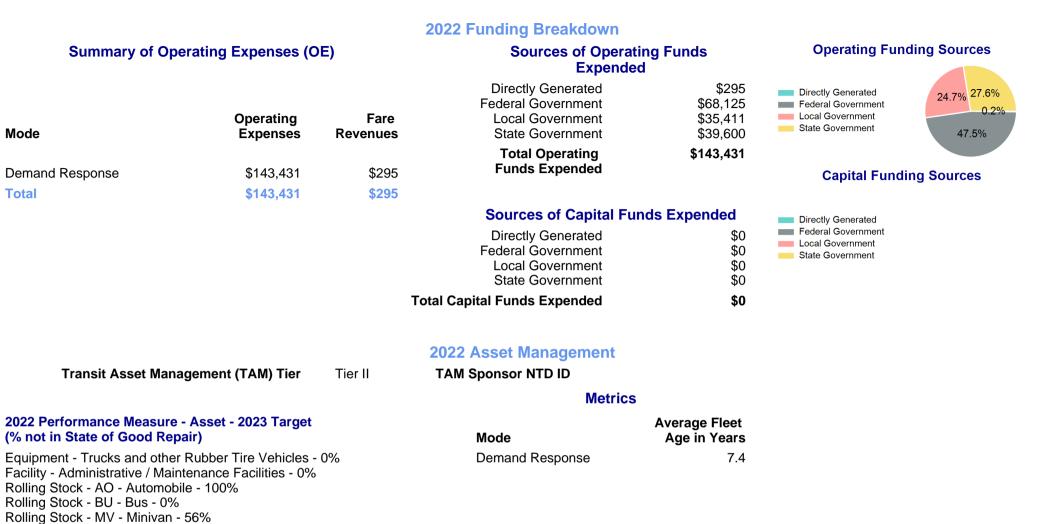

### Modal Characteristics

| Mode            | Annual<br>Unlinked<br>Passenger<br>Trips | Directly<br>Operated<br>VOMS | Purchased<br>Transportation<br>VOMS | Annual Vehicle<br>Revenue Miles | Annual<br>Vehicle<br>Revenue<br>Hours |
|-----------------|------------------------------------------|------------------------------|-------------------------------------|---------------------------------|---------------------------------------|
| Demand Response | 968                                      | 8                            | 0                                   | 5,991                           | 355                                   |
| Total           | 968                                      | 8                            | 0                                   | 5,991                           | 355                                   |

| Metrics         | Service E  | Service Efficiency |             | Service Effectiveness |            |  |
|-----------------|------------|--------------------|-------------|-----------------------|------------|--|
| Mode            | OE per VRM | OE per VRH         | UPT per VRM | UPT per VRH           | OE per UPT |  |
| Demand Response | \$23.94    | \$404.03           | 0.2         | 2.7                   | \$148.17   |  |
| Total           | \$23.94    | \$404.03           | 0.2         | 2.7                   | \$148.17   |  |