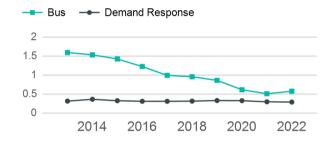

| 92,919                          | 8,388                                 |

| Metrics                | Service Efficiency |                     | Service Effectiveness |             |                    |  |
|------------------------|--------------------|---------------------|-----------------------|-------------|--------------------|--|
| Mode                   | OE per VRM         | OE per VRH          | UPT per VRM           | UPT per VRH | OE per UPT         |  |
| Demand Response<br>Bus | \$14.48<br>\$10.59 | \$98.49<br>\$135.25 | 0.3<br>0.6            | 2.0<br>7.3  | \$50.10<br>\$18.44 |  |
| Total                  | \$11.27            | \$124.83            | 0.5                   | 5.8         | \$21.48            |  |



## Unlinked Passenger Trip per Vehicle Revenue Mile



p. 1 of 2

## 2022 Annual Agency Profile - City of East Chicago dba East Chicago Transit (NTD ID 50042)

|                                                                                   |                        |                  | 2022 Funding Breakdown                                                           |                                                |                                                                                            |                                         |
|-----------------------------------------------------------------------------------|------------------------|------------------|----------------------------------------------------------------------------------|------------------------------------------------|-----------------------------------