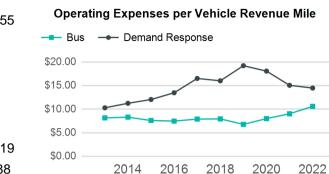

| Metrics                | Service Efficiency |                     | Service Effectiveness |             |                    |  |
|------------------------|--------------------|---------------------|-----------------------|-------------|--------------------|--|
| Mode                   | OE per VRM         | OE per VRH          | UPT per VRM           | UPT per VRH | OE per UPT         |  |
| Demand Response<br>Bus | \$14.48<br>\$10.59 | \$98.49<br>\$135.25 | 0.3<br>0.6            | 2.0<br>7.3  | \$50.10<br>\$18.44 |  |
| Total                  | \$11.27            | \$124.83            | 0.5                   | 5.8         | \$21.48            |  |