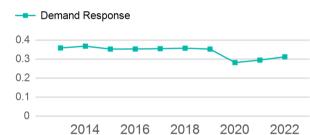

# Unlinked Passenger Trip per Vehicle Revenue Mile

| Mode            | OE per VRM | OE per VRH | UPT per VRM | UPT per VRH | OE per UPT |
|-----------------|------------|------------|-------------|-------------|------------|
| Demand Response | \$3.00     | \$32.82    | 0.3         | 3.4         | \$9.62     |
| Total           | \$3.00     | \$32.82    | 0.3         | 3.4         | \$9.62     |