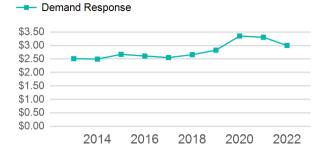

| Mode            | OE per VRM | OE per VRH | UPT per VRM | UPT per VRH | OE per UPT |
|-----------------|------------|------------|-------------|-------------|------------|
| Demand Response | \$3.00     | \$32.82    | 0.3         | 3.4         | \$9.62     |
| Total           | \$3.00     | \$32.82    | 0.3         | 3.4         | \$9.62     |