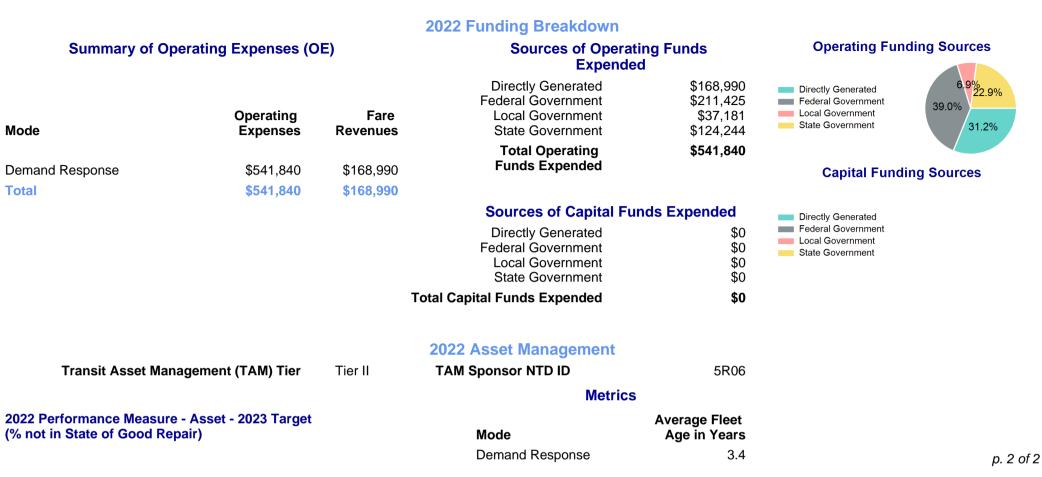

#### **Modal Characteristics**

| Mode            | Annual<br>Unlinked<br>Passenger<br>Trips | Directly<br>Operated<br>VOMS                                                                                                                                                                                                                                                                                                                                                                                                                                                                                                                                                                                                                                                                                                                                                                                                                                                                                                                                                                                                                                                                                                                                                                                                                                                                                                                                                                                                                                                                                                                                                                                                                                                                                                                                                                                                                                                                                                                                                                                                                                                                                                   | Purchased<br>Transportation<br>VOMS | Annual Vehicle<br>Revenue Miles | Annual<br>Vehicle<br>Revenue<br>Hours |
|-----------------|------------------------------------------|--------------------------------------------------------------------------------------------------------------------------------------------------------------------------------------------------------------------------------------------------------------------------------------------------------------------------------------------------------------------------------------------------------------------------------------------------------------------------------------------------------------------------------------------------------------------------------------------------------------------------------------------------------------------------------------------------------------------------------------------------------------------------------------------------------------------------------------------------------------------------------------------------------------------------------------------------------------------------------------------------------------------------------------------------------------------------------------------------------------------------------------------------------------------------------------------------------------------------------------------------------------------------------------------------------------------------------------------------------------------------------------------------------------------------------------------------------------------------------------------------------------------------------------------------------------------------------------------------------------------------------------------------------------------------------------------------------------------------------------------------------------------------------------------------------------------------------------------------------------------------------------------------------------------------------------------------------------------------------------------------------------------------------------------------------------------------------------------------------------------------------|-------------------------------------|---------------------------------|---------------------------------------|
| Demand Response | 56,310                                   | 0                                                                                                                                                                                                                                                                                                                                                                                                                                                                                                                                                                                                                                                                                                                                                                                                                                                                                                                                                                                                                                                                                                                                                                                                                                                                                                                                                                                                                                                                                                                                                                                                                                                                                                                                                                                                                                                                                                                                                                                                                                                                                                                              | 8                                   | 180,491                         | 16,508                                |
| Total           | 56,310                                   | 0                                                                                                                                                                                                                                                                                                                                                                                                                                                                                                                                                                                                                                                                                                                                                                                                                                                                                                                                                                                                                                                                                                                                                                                                                                                                                                                                                                                                                                                                                                                                                                                                                                                                                                                                                                                                                                                                                                                                                                                                                                                                                                                              | 8                                   | 180,491                         | 16,508                                |
| Metrics         | Service E                                | Service Efficiency Service Ser |                                     | vice Effectivenes               | S                                     |

| Mode            | OE per VRM | OE per VRH | UPT per VRM | UPT per VRH | OE per UPT |
|-----------------|------------|------------|-------------|-------------|------------|
| Demand Response | \$3.00     | \$32.82    | 0.3         | 3.4         | \$9.62     |
| Total           | \$3.00     | \$32.82    | 0.3         | 3.4         | \$9.62     |