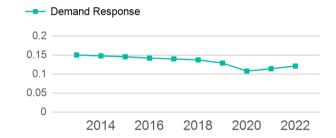

| Total           | 48,562                                   | 0                            | 9                                   | 401,108                         | 27,845                                |

| Metrics         | Service E  | Service Efficiency |             | Service Effectiveness |            |  |
|-----------------|------------|--------------------|-------------|-----------------------|------------|--|
| Mode            | OE per VRM | OE per VRH         | UPT per VRM | UPT per VRH           | OE per UPT |  |
| Demand Response | \$2.44     | \$35.19            | 0.1         | 1.7                   | \$20.18    |  |
| Total           | \$2.44     | \$35.19            | 0.1         | 1.7                   | \$20.18    |  |

# Unlinked Passenger Trip per Vehicle Revenue Mile



p. 1 of 2

### 2022 Annual Agency Profile - City of Onalaska dba Onalaska Shared Ride Taxi City of Onalaska (NTD ID 50152)





**Demand Response** 

4.4

p. 2 of 2