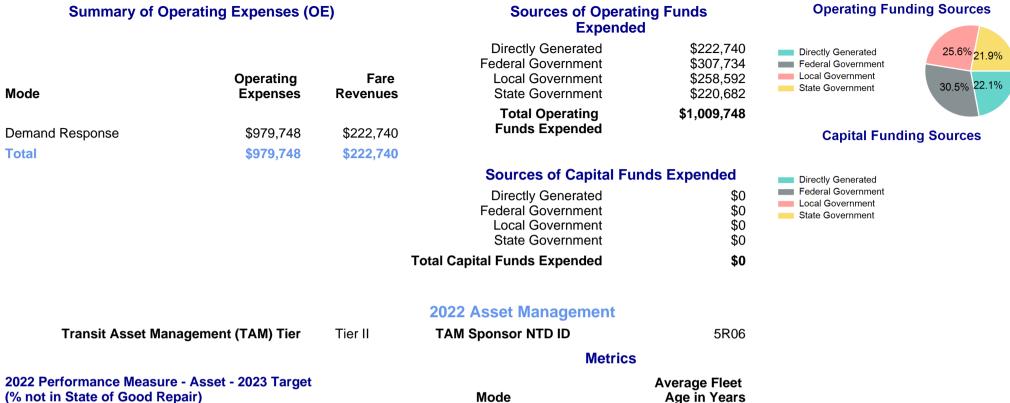

#### **Modal Characteristics**

| Mode            | Annual<br>Unlinked<br>Passenger<br>Trips | Directly<br>Operated<br>VOMS | Purchased<br>Transportation<br>VOMS | Annual Vehicle<br>Revenue Miles | Annual<br>Vehicle<br>Revenue<br>Hours |
|-----------------|------------------------------------------|------------------------------|-------------------------------------|---------------------------------|---------------------------------------|
| Demand Response | 48,562                                   | 0                            | 9                                   | 401,108                         | 27,845                                |
| Total           | 48,562                                   | 0                            | 9                                   | 401,108                         | 27,845                                |

| Metrics         | Service E  | Service Efficiency |             | Service Effectiveness |            |  |
|-----------------|------------|--------------------|-------------|-----------------------|------------|--|
| Mode            | OE per VRM | OE per VRH         | UPT per VRM | UPT per VRH           | OE per UPT |  |
| Demand Response | \$2.44     | \$35.19            | 0.1         | 1.7                   | \$20.18    |  |
| Total           | \$2.44     | \$35.19            | 0.1         | 1.7                   | \$20.18    |  |

### 2022 Annual Agency Profile - City of Onalaska dba Onalaska Shared Ride Taxi City of Onalaska (NTD ID 50152)

**Demand Response** 

4.4

p. 2 of 2