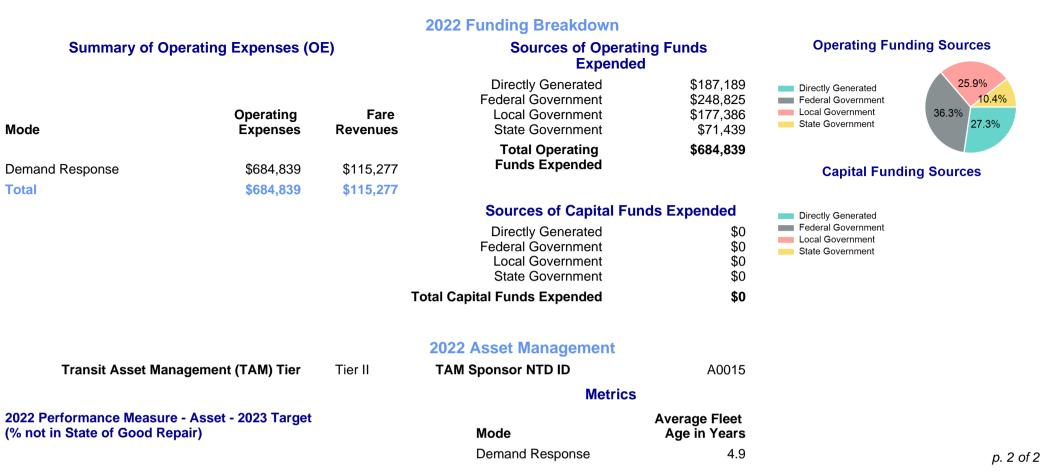

## 2022 Annual Agency Profile - City of La Porte, Indiana dba TransPorte (NTD ID 50162)