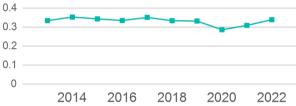

## 2022 Annual Agency Profile - City of La Porte, Indiana dba TransPorte (NTD ID 50162)

116,999

11,577

801 MICHIGAN AVE Website: http://www.cityoflaporte.com/transporte Mailing Address: LA PORTE, IN 46350-3568 **Service Consumed Geographic Coverage Operating Expenses per Vehicle Revenue Mile Primary Urbanized/Rural Area** Michigan City--La Porte, IN--MI Annual Unlinked Trips (UPT) 39,667 ---- Demand Response **Service Area Population** 21,692 Service Area Sq. Miles 13 \$8.00 Other Areas Served: \$6.00 \$4.00 **Service Supplied** Assets \$2.00 Annual Vehicle Revenue Miles (VRM) 116,999 **Revenue Vehicles** 7 \$0.00 **Annual Vehicle Revenue Hours (VRH) Service Vehicles** 11,577 2014 2016 1 Vehicles Operated in Maximum Service (VOMS) Facilities 1 5 **Modal Characteristics** Annual Annual ---- Demand Response Directly Purchased Unlinked **Annual Vehicle** Vehicle Operated Transportation 0.4 Passenger **Revenue Miles** Revenue . VOMS VOMS 0.3 Trips Hours Mode 0.2 **Demand Response** 39,667 5 0 116,999 11,577

0

5

39,667

**Total** 

2018

2020

2022

p. 1 of 2