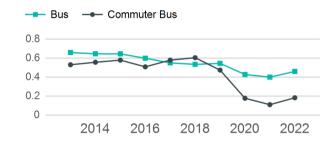

### Unlinked Passenger Trip per Vehicle Revenue Mile

2016

2014

2018

2020

2022

p. 1 of 2