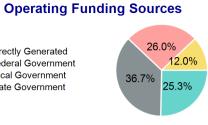

## Directly Generated Federal Government Local Government State Government

| Mode                | Operating<br>Expenses    | Fare<br>Revenues       |
|---------------------|--------------------------|------------------------|
| Commuter Bus<br>Bus | \$1,128,564<br>\$818,727 | \$167,549<br>\$222,864 |
| Total               | \$1,947,291              | \$390,413              |

#### \$493,396 Federal Government \$714,655 **Local Government** \$505,333 State Government \$233,907 **Total Operating** \$1,947,291 **Funds Expended**