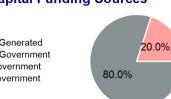

# **Capital Funding Sources**

State Government \$0 **Total Capital Funds Expended** \$77,436